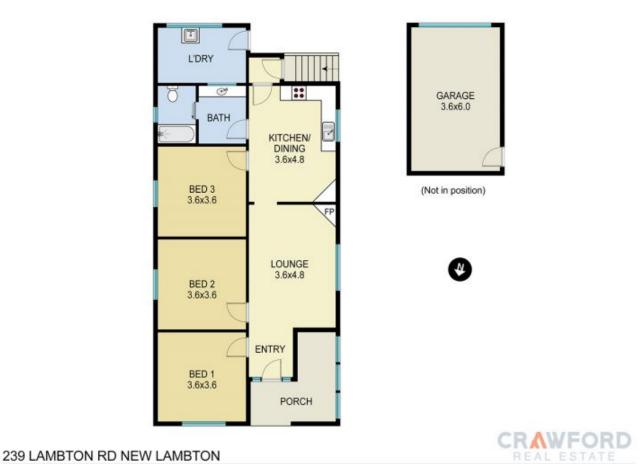

## 239 Lambton Road New Lambton NSW

Located in the blue ribbon suburb of New Lambton this property is move in ready with scope to renovate or extend.

The home offers 3 bedrooms with free standing wardrobes, family sized lounge room with RC air conditioning and received a small renovation around 4 year ago with a new eat-in style kitchen with gas cooking, updated bathroom with new vanity, new floor coverings and painted throughout

inside with modern neutral colours.

Beautiful period features include:

- ? Patterned decorative ceilings
- ? Dado panelling
- ? Picture Rails
- ? Leadlight entry
- ? Approx 405sqm block

Convenient rear lane access to large fenced yard would suit the tradie or boating enthusiast looking to park their toys or even park the caravan.

## 3 📭 1 🚍 1 🚘

**Price** : \$ 950,000 **Land Size** : 405 sqm

View: https://www.crawfordrealestate.com.au/sale/ nsw/newcastle-region/new-lambton/resident

ial/house/6824220

Phil Swan 4957 6166

All measurements are indicative and shown in metres. It is not an exact replica of the property internally or externally. Interested parties should not rely wholly on these plans and make their own enquiries.