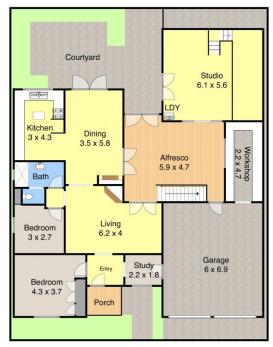

The large master bedroom at the front has built-in wardrobes, stunning stained glass windows & picture rails. The central living room featuring original decorative cast iron fireplace & polished timber floorboards has been extended & opens through French doors to a large deck for alfresco dining & the multi purpose artist studio with mezzanine & storage bay.

Margaret Jensen 02 4957 6166

Upper Level

Street Level

1 Milton Street, Hamilton

Measurements are approximate and are to be used as a guide only