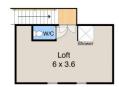

The large master bedroom at the front has built-in wardrobes, stunning stained glass windows & picture rails. The central living room featuring original decorative cast iron fireplace & polished timber floorboards has been extended & opens through French doors to a large deck for alfresco dining & the multi purpose artist studio with mezzanine & storage bay.

Margaret Jensen 02 4957 6166

Upper Level

Street Level

1 Milton Street, Hamilton

Measurements are approximate and are to be used as a guide only