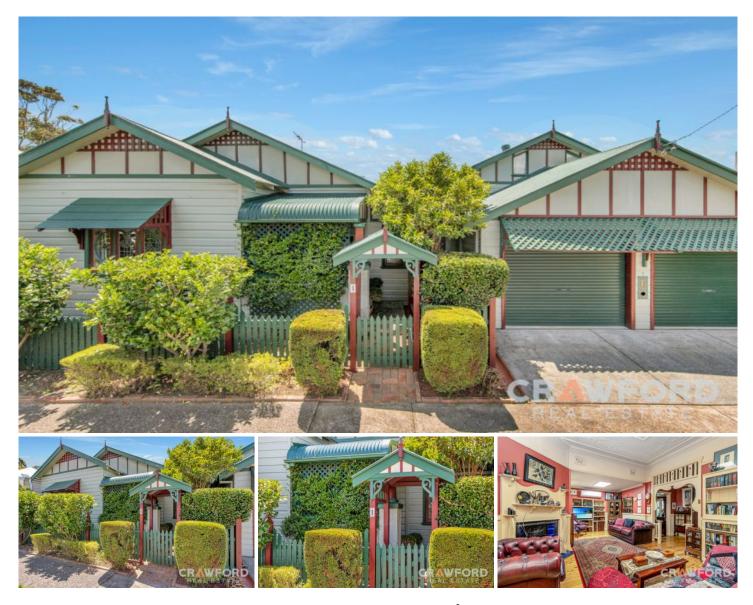

## **1 Milton Street Hamilton NSW**

This charming Federation era cottage c1920 encapsulates the character & history of this highly desirable inner city suburb. Renovated & extended by the long term owner with artistic flair & creative energy to provide an eclectic sanctuary for those who desire a unique home & the added appeal of a multi faceted workspace to pursue artistic endeavours.

The original heritage façade is enhanced with a picket fence, established gardens & hedges & an Arbour to welcome visitors. Enter from the front porch which is protected by a bullnose roof to the foyer for the first glimpse of the original features with timber fretwork arch & beautiful high decorative plaster ceilings which continue through to the living room.

The large master bedroom at the front has built-in wardrobes, stunning stained glass windows & picture rails. The central living room featuring original decorative cast iron fireplace & polished timber floorboards has been extended & opens through French doors to a large deck for alfresco dining & the multi purpose artist studio with mezzanine & storage bay.