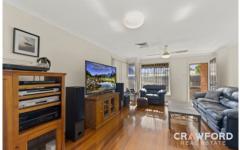

## Offering:

3 bedrooms all with built-ins and ceiling fans Separate lounge and dining areas with ceiling fans Fresh, modern white kitchen with dishwasher Main bathroom with shower and separate bath Separate WC