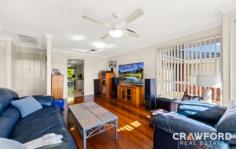

## Offering:

3 bedrooms all with built-ins and ceiling fans Separate lounge and dining areas with ceiling fans Fresh, modern white kitchen with dishwasher Main bathroom with shower and separate bath Separate WC