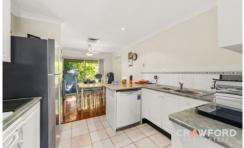

## Offering:

3 bedrooms all with built-ins and ceiling fans Separate lounge and dining areas with ceiling fans Fresh, modern white kitchen with dishwasher Main bathroom with shower and separate bath Separate WC