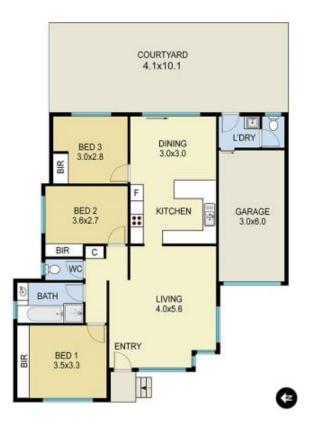

## 4/116 St James Road New Lambton NSW

This well presented open plan villa located at the end of a set of 4 with a second car space is ideal for a first home buyer or those simply wanting to downsize without all the maintenance.

## Offering:

3 bedrooms all with built-ins and ceiling fans Separate lounge and dining areas with ceiling fans Fresh, modern white kitchen with dishwasher Main bathroom with shower and separate bath Separate WC

Laundry with access to rear courtyard and 2nd WC Fully fenced rear courtyard, ideal for enjoying the morning coffee

Automatic garage with internal access 2nd car space

Extras include: Ducted Air Conditioning Polished floorboards and tiled areas Ample storage

## 4/116 ST JAMES RD NEW LAMBTON

All measurements are indicative and shown in metres. It is not an exact replica of the property internally or externally, interested parties should not rely wholly on these plans and make their own enquiries.