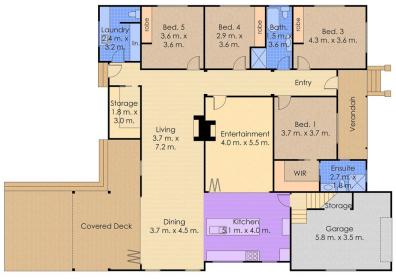

## Comprising:

\*Five generously sized bedrooms each featuring air conditioning, ceiling fans, plush carpet, built in/walk in robes & plantation shutters. Main & upstairs bedrooms have the added luxury of ensuites with floor to ceiling tiling & well-appointed fittings & fixtures.

\*Light-filled, open-plan chef's kitchen boasts granite benchtops with waterfall edging, 5 burner gas stove, dishwasher, double sink & wide island bench with breakfast bar long enough to seat 5, creating an ideal space for the family to sit & chat while meals are being prepared.

\*Adjacent to the kitchen is the substantial dining area & family room with original, restored ornate fireplace & mantle. Viridian glass stackable doors allow the dining area to extend to the sizable covered alfresco deck with a

5 📭 3 🖶 3 🚘

**Price** : \$ 2,401,000 **Land Size** : 760 sgm

View: https://www.crawfordrealestate.com.au/sale/ nsw/newcastle-region/new-lambton/resident

ial/house/6859442

Phillip Swan 4957 6166

Lower Floor Plan Total Approx. Internal Floor Area: 272 sqm