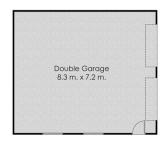

5 📭 3 🖶 3 🚘

**Price** : \$ 2,401,000 **Land Size** : 760 sgm

View: https://www.crawfordrealestate.com.au/sale/ nsw/newcastle-region/new-lambton/resident

ial/house/6859442

Phillip Swan 4957 6166

Lower Floor Plan Total Approx. Internal Floor Area: 272 sqm