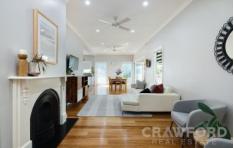

\*Adjacent to the kitchen is the substantial dining area & family room with original, restored ornate fireplace & mantle. Viridian glass stackable doors allow the dining area to extend to the sizable covered alfresco deck with a