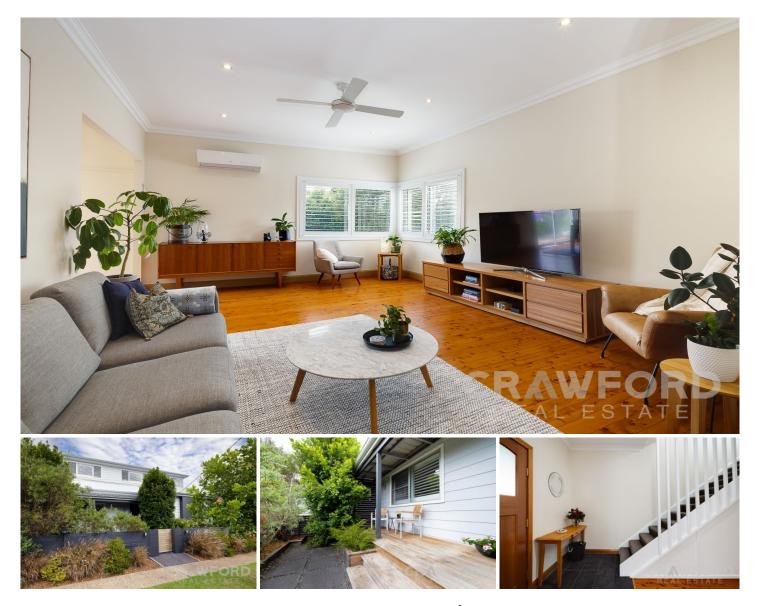

## **3 Hitchcock Avenue New Lambton NSW**

Located in a quiet street in the bustling New Lambton, this immaculately presented 4 bedroom home will suit the growing family.

Walking into the tiled entry you will immediately notice the neutral colour palate to add your own splash of colour if you choose.

The main loungeroom and dining areas feature art deco ceilings, aluminium plantation shutters, reverse cycle air conditioning as well as ceiling fan and timber flooring.

Offering a spacious modern kitchen with loads of storage, granite veneer bench tops, natural gas, dishwasher and a servery to the lounge room all makes entertaining a breeze.

Downstairs also hosts the main bedroom filled with natural light and ceiling fan, 2nd bedroom overlooks the rear yard and is adjacent to the main bathroom. A family size laundry with separate WC and ample storage sees all your necessities on the ground floor level.