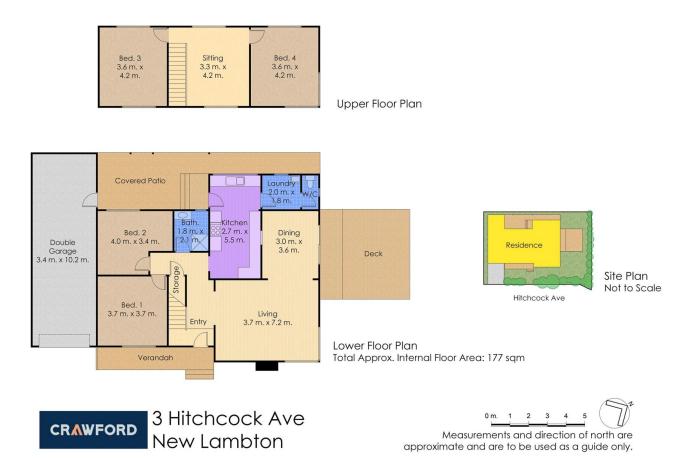

Downstairs also hosts the main bedroom filled with natural light and ceiling fan, 2nd bedroom overlooks the rear yard and is adjacent to the main bathroom. A family size laundry with separate WC and ample storage sees all your necessities on the ground floor level.

Walking upstairs is a light filled 2nd living area and

1 🚰 2 🛱

View : https://www.crawfordrealestate.com.au/sale/nsw/ newcastle-region/new-lambton/residential/house/ 6884091

Phil Swan 4957 6166