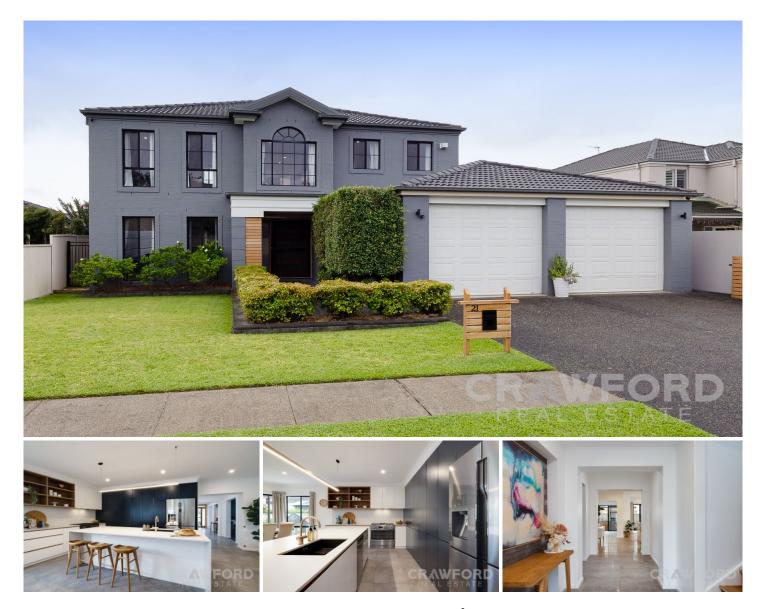

## 21 Churchill Circuit Hamilton South NSW

From the moment you enter this huge 320sqm stunning 2 level home you will be impressed by its size and yet cohesive feel.

Step through the front door into the large, tiled entry foyer and delight in what you find as you make your way through the home offering:

Office/Study filled with natural light, ideal for those working from home.

Media room, perfect for a family movie night, get the popcorn ready!

Open plan kitchen with butlers pantry, 5 burner gas stove, dishwasher, island bench with breakfast bar and loads of cupboard space

Adjacent to the kitchen is the family sized dining area plus living room, allowing the whole family to come together whilst still enjoying space of their own.

2nd living area or games room flows to the undercover,