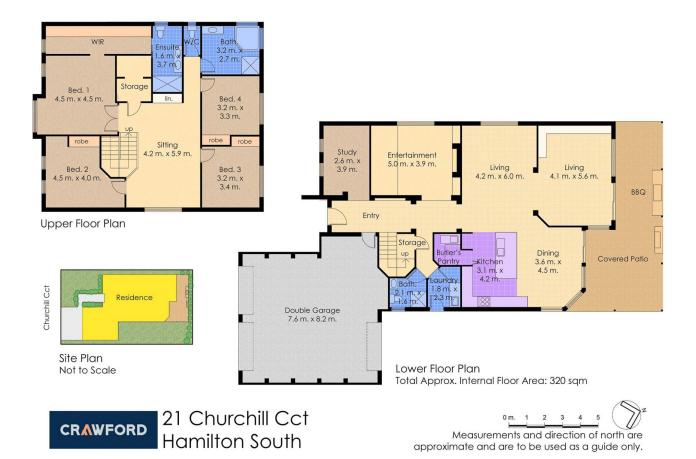

## 21 Churchill Circuit Hamilton South NSW

From the moment you enter this huge 320sqm stunning 2 level home you will be impressed by its size and yet cohesive feel.

Step through the front door into the large, tiled entry foyer and delight in what you find as you make your way through the home offering:

Office/Study filled with natural light, ideal for those working from home.

Media room, perfect for a family movie night, get the popcorn ready!

Open plan kitchen with butlers pantry, 5 burner gas stove, dishwasher, island bench with breakfast bar and loads of cupboard space

Adjacent to the kitchen is the family sized dining area plus living room, allowing the whole family to come together whilst still enjoying space of their own.

2nd living area or games room flows to the undercover,

4 🛤 3 🚔 2 🚘

**Price** : \$ 1,708,000

Land Size : 486 sqm

View : https://www.crawfordrealestate.com.au/sale/ nsw/newcastle-region/hamilton-south/reside ntial/house/6889375

Phil Swan 4957 6166

Amanda Swan 02 4957 6166