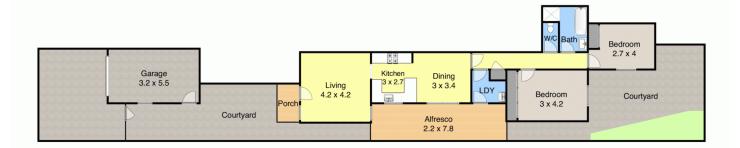

## 2/8 Steel Street Jesmond NSW

This stylish and modern two bedroom Brick Veneer & Tile duplex has been tastefully refurbished by fastidious owners and is sure to impress.

Features a private entrance from the gated front courtyard to the covered tiled porch opening to the air conditioned living room which flows to the open plan kitchen and dining with sliding glass doors to a covered outdoor alfresco area.

The modern kitchen features a new stove with plenty of bench space and cupboards for storage. The tiled hallway leads to the bedroom wing at the rear which can be separated from the living areas if need be.

Featuring 2 generous bedrooms both with built-in wardrobes, serviced by a fresh modern tiled bathroom with a stylish new vanity, a bath tub and a shower recess and the benefit of a separate wc.

Bathed in natural light with fresh neutral décor the recent upgrades include freshly painted interiors and new carpets. All on one level for easy care living and low maintenance. SLUG with auto door.

Measurements are approximate and are to be used as a guide only

CRAWFORD REAL ESTATE