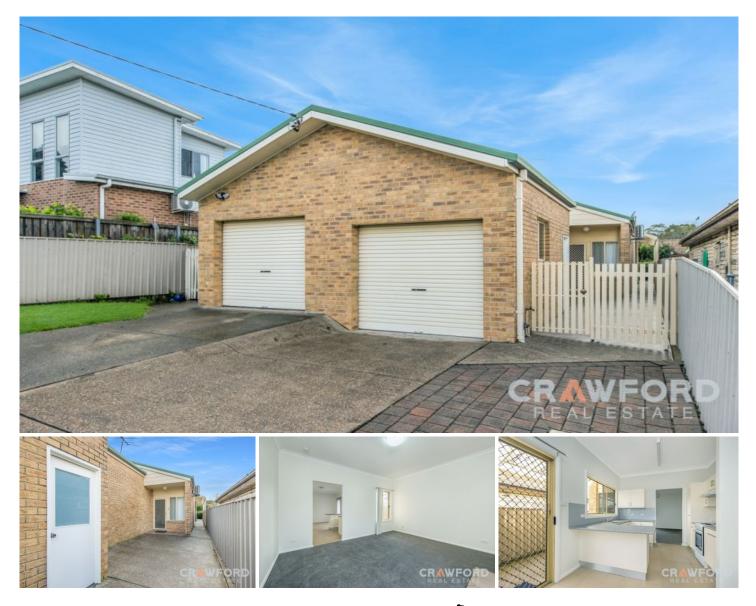

## 2/8 Steel Street Jesmond NSW

This stylish and modern two bedroom Brick Veneer & Tile duplex has been tastefully refurbished by fastidious owners and is sure to impress.

Features a private entrance from the gated front courtyard to the covered tiled porch opening to the air conditioned living room which flows to the open plan kitchen and dining with sliding glass doors to a covered outdoor alfresco area.

The modern kitchen features a new stove with plenty of bench space and cupboards for storage. The tiled hallway leads to the bedroom wing at the rear which can be separated from the living areas if need be.

Featuring 2 generous bedrooms both with built-in wardrobes, serviced by a fresh modern tiled bathroom with a stylish new vanity, a bath tub and a shower recess and the benefit of a separate wc.

Bathed in natural light with fresh neutral décor the recent upgrades include freshly painted interiors and new carpets. All on one level for easy care living and low maintenance. SLUG with auto door.

## 2 🎮 1 🚔 1 🚘

**Price :** \$ 550,000

View : https://www.crawfordrealestate.com.au/sale/nsw/ newcastle-region/jesmond/residential/semi-detac hed/6899547

Margaret Jensen 02 4957 6166

2/8 Steel Street, Jesmond