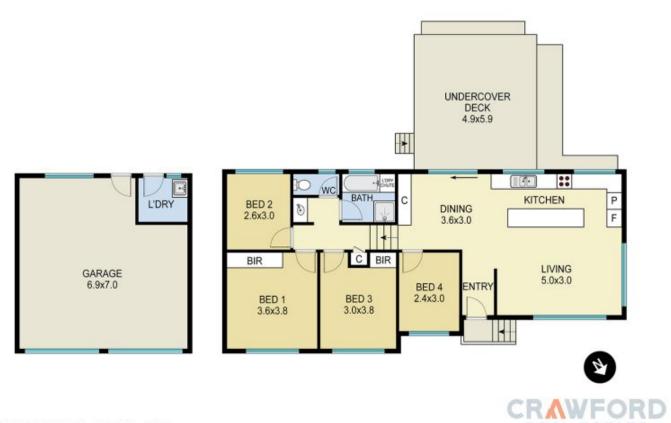

## 10 Gunsynd Close Maryland NSW

This split level home is ideal for the growing family who want room to run!

Stepping inside this brick and tile home you will find the open plan and welcoming lounge room with ceiling fan and RC air conditioning with large picture windows allowing for loads of natural light to flood the room.

The family size kitchen which overlooks the lounge room has all the mod cons, with S/S double sink, dishwasher, oven with inverter cooktop and large island bench with breakfast bar, ideal for the kids to sit and do their homework whilst meals are being prepared.

Adjacent to the kitchen is the dining area with floor to ceiling storage which flows to the fabulous outdoor, undercover spotted gum deck, perfect for entertaining all year round.

All four bedrooms have ceiling fans and 2 bedrooms offering built-ins and the main bedroom has its own RC air conditioning to ensure you will always sleep in comfort.

10 GUNSYND CL MARYLAND

All measurements are indicative and shown in metres. It is not an exact replica of the property internally or externally. Interested parties should not rely wholly on these plans and make their own enquiries.