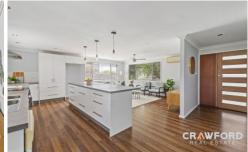

The family size kitchen which overlooks the lounge room has all the mod cons, with S/S double sink, dishwasher, oven with inverter cooktop and large island bench with breakfast bar, ideal for the kids to sit and do their homework whilst meals are being prepared.