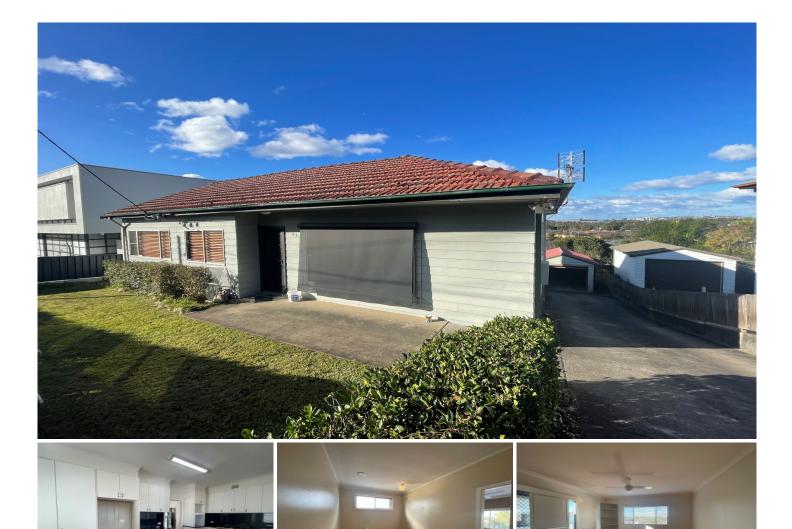

Downstairs has a rumpus, 2 bedrooms, second bathroom with shower only and laundry with external access to both undercover and external clotheslines.

Single garage and large level yard.

**53 Chiplin Street New Lambton NSW** 