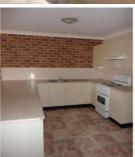

## 2/8 Kindra Place North Lambton NSW

This is a 2 bedroom (both with built-ins) 2 storey townhouse. Large open plan air conditioned living/dining room with balcony. Kitchen with electric cooking. Bathroom with shower over bath and separate toilet. Single lock up garage with internal access. Separate courtyard.