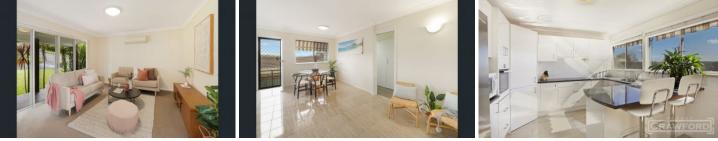

- 3 bedrooms with built-ins

- Open plan kitchen with corner pantry, dishwasher & breakfast bar

- Bathroom with separate shower & separate WC

- Lounge room with reverse cycle air conditioning opening

- out to front porch with merbau decking
- Tiled entry & dining area, neutral decor
- Double garage + workshop with remote doors
- Fenced yard, landscaped gardens, entertainment area