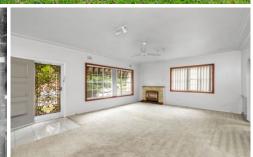

Offering a great floor plan ripe for a renovation this home includes 3 fabulous sized bedrooms all with built in robes, light filled spacious lounge with French windows and separate dining leads through to the original kitchen with gas cooking and ample cupboard space. Completing the inside of the home is the family size bathroom with corner bath, separate shower and separate WC.