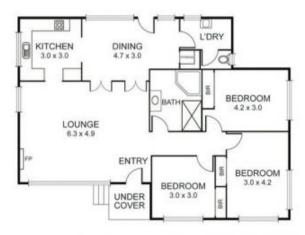

Offering a great floor plan ripe for a renovation this home includes 3 fabulous sized bedrooms all with built in robes, light filled spacious lounge with French windows and separate dining leads through to the original kitchen with gas cooking and ample cupboard space. Completing the inside of the home is the family size bathroom with corner bath, separate shower and separate WC.