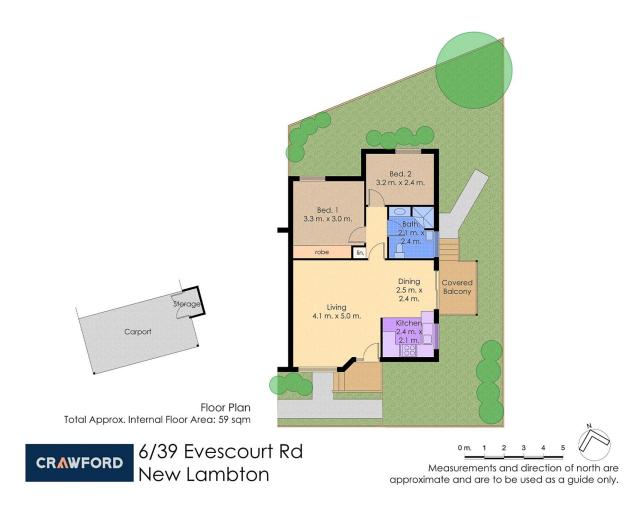

Offering 2 bedrooms, main with large built-in, generous open plan living and dining areas with reverse cycle air conditioning, neat and tidy kitchen with

upright stove and rangehood. Bathroom is combined with laundry and offers separate shower and laundry tub with room for a washing machine, no need to visit a laundromat.

Complemented by a low maintenance rear grassed courtyard with garden pods, ideal for some quiet gardening and a single carport this villa is a must see!

Zoned for New Lambton Primary School & Lambton High School