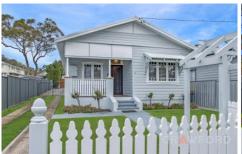

## 17 Fletcher Street Adamstown NSW

This charming circa 1930's home has been renovated & extended with no expense spared.

From the allure of the heritage façade enter the central hallway to reveal an uplifting interior with high ceilings, Oak flooring & tasteful décor.