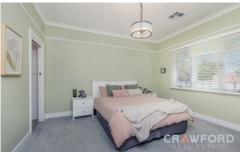

The master bedroom with traditional architraves & 3 panel front window offers a luxury ensuite featuring Herringbone marble tiled feature wall in the large walk-in shower with frameless glass screen, brushed Gold tapware & fittings, suspended vanity & a heated towel rail. The Kinsman designed walk-in robe/dressing room provides the ultimate in storage.

The king sized 2nd Bedroom provides a wall of custom designed b/in robes & VJ panelled feature wall. Bedroom 3 also has a wall of b/ins robes. The central formal lounge features Plantation Shutters & a decorative period style corner fireplace & is ideal for a home office if desired. The large family bathroom features a bath tub & separate shower.