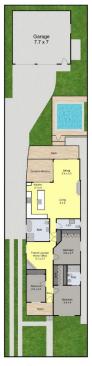

3 📭 2 🖺 2 🖨

Price : \$ 1,500,000 Land Size : 569 sqm

View : https://www.crawfordrealestate.com.au/sale/

nsw/newcastle-region/adamstown/residentia

I/house/7157323

Margaret Jensen 02 4957 6166

Site Plan

Internal Sqm: 128m² Approx.

17 Fletcher Street, Adamstown

Measurements are approximate and are to be used as a guide only