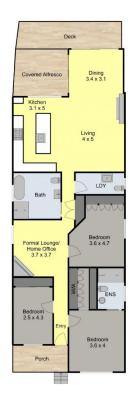

The master bedroom with traditional architraves & 3 panel front window offers a luxury ensuite featuring Herringbone marble tiled feature wall in the large walk-in shower with frameless glass screen, brushed Gold tapware & fittings, suspended vanity & a heated towel rail. The Kinsman designed walk-in robe/dressing room provides the ultimate in storage.

The king sized 2nd Bedroom provides a wall of custom designed b/in robes & VJ panelled feature wall. Bedroom 3 also has a wall of b/ins robes. The central formal lounge features Plantation Shutters & a decorative period style corner fireplace & is ideal for a home office if desired. The large family bathroom features a bath tub & separate shower.

3 📭 2 🖺 2 🖨

Price : \$ 1,500,000 Land Size : 569 sqm

View : https://www.crawfordrealestate.com.au/sale/

nsw/newcastle-region/adamstown/residentia

I/house/7157323

Margaret Jensen 02 4957 6166

Site Plan

Internal Sqm: 128m² Approx.

17 Fletcher Street, Adamstown

Measurements are approximate and are to be used as a guide only