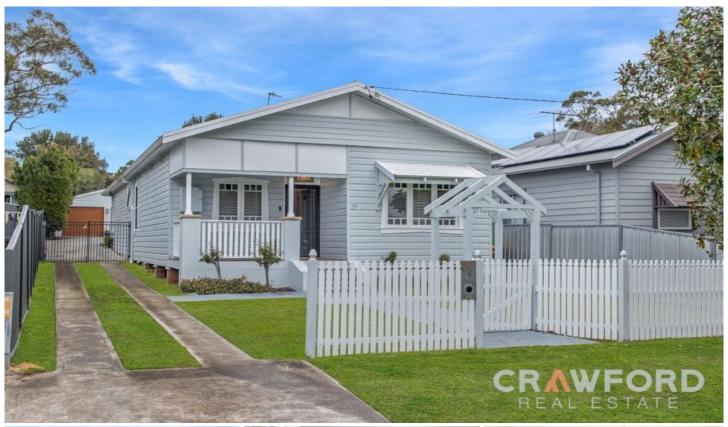

## 17 Fletcher Street Adamstown NSW

This charming circa 1930's home has been renovated & extended with no expense spared.

From the allure of the heritage façade enter the central hallway to reveal an uplifting interior with high ceilings, Oak flooring & tasteful décor.