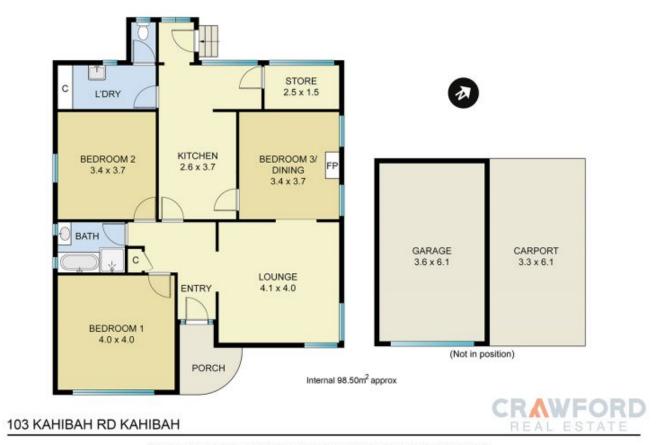

The original WB and tile home offers 2 large bedrooms with ceiling fans, lounge room with decorative Sandstone fireplace and mantle, basic kitchen, a separate dining room, main bathroom with bath and separate shower. A laundry and storeroom located at the rear of the property and a single garage plus carport complete this home.

All measurements are indicative and shown in metres. It is not an exact replica of the property internally or externally, interested parties should not rely wholly on these plans and make their own enquiries.