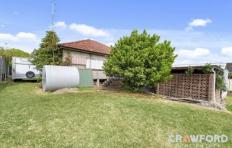

The original WB and tile home offers 2 large bedrooms with ceiling fans, lounge room with decorative Sandstone fireplace and mantle, basic kitchen, a separate dining room, main bathroom with bath and separate shower. A laundry and storeroom located at the rear of the property and a single garage plus carport complete this home.