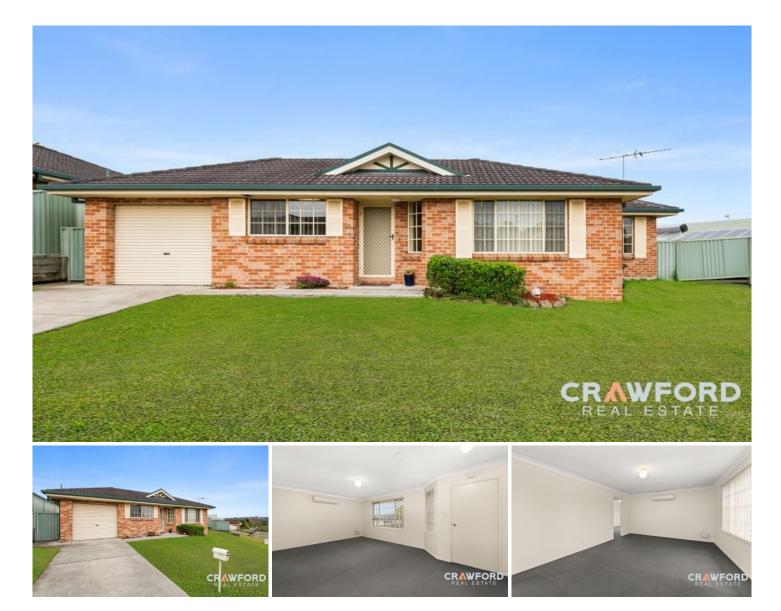

## 6 Elata Way Warabrook NSW

This brick and tile home set on one level is a fantastic option for first home buyers, downsizing couples or investors.

With its well positioned location close to Waratah Shopping Village, public transport, Newcastle University and The Calvery Mater Hospital this home has loads of appeal.

Features Include:

? 3 bedrooms all with built in wardrobes, 2 with ceiling fans

? The main bedroom has access to the 2-way bathroom which offers

separate WC, shower, bath plus 2 linen closet, creating ample storage.

? Open plan living and dining area with split system air conditioning

? Functional and tidy kitchen with electric cooking, ample bench and

cupboard space

? Single garage with internal access and access to the yard

? Easy to maintain flat and fully fenced yard with