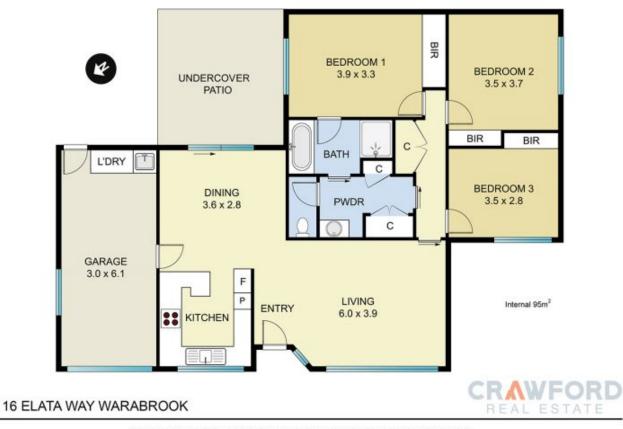

Features Include:

? 3 bedrooms all with built in wardrobes, 2 with ceiling fans

? The main bedroom has access to the 2-way bathroom which offers

separate WC, shower, bath plus 2 linen closet, creating ample storage.

? Open plan living and dining area with split system air conditioning

? Functional and tidy kitchen with electric cooking, ample bench and

cupboard space

? Single garage with internal access and access to the yard

? Easy to maintain flat and fully fenced yard with

## 3 🎮 1 🚔 1 🚘

Land Size : 405 sqm

View : https://www.crawfordrealestate.com.au/sale/ nsw/newcastle-region/warabrook/residential /house/7207211

Phillip Swan 4957 6166

Amanda Swan 02 4957 6166

All measurements are indicative and shown in metres. It is not an exact replica of the property internally or externally. Interested parties should not rely wholly on these plans and make their own enquiries.