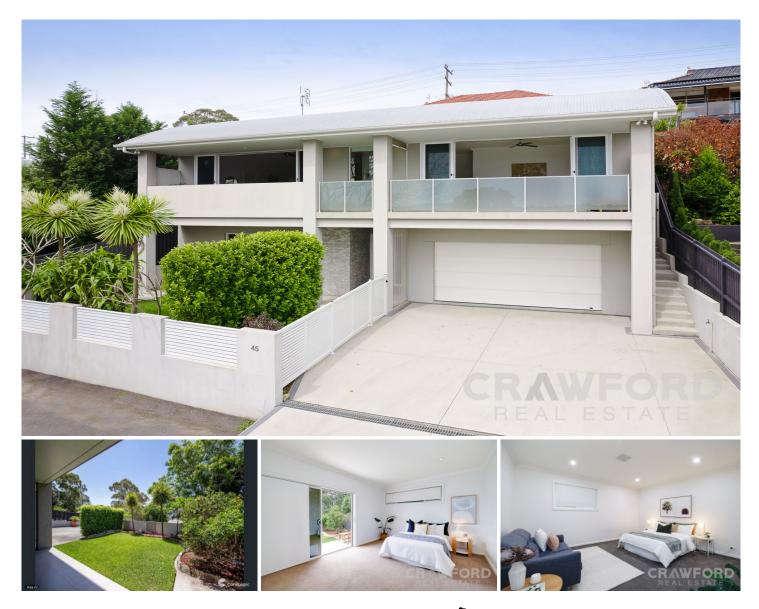

## 45 Owen Lane New Lambton NSW

Set in the perfect, convenient location of New Lambton, this modern 3 bedroom home will not disappoint! Only 600metres to New Lambton shopping Village, cafes & restaurants, you will not get much closer!

## Featuring:

? 3 oversized bedrooms, all with built in robes & the master upstairs offering

a large walk in dressing room plus a built in wardrobe, an ensuite with floor

to ceiling tiles, heated towel rails & underfloor heating. The views from the

master are amazing!

 $? \ensuremath{\,{\rm The}}$  open plan living and dining easily flows to the outdoors on 2 sides with

access to the front balcony through expansive glass stacked sliding doors

to enjoy a morning coffee or access to the rear covered entertaining area

to bbq & relax with friends and family.

? The kitchen has been made with the budding chef in mind with 1metre

3 🎮 2 🚔 2 🚘

**Price** : \$ 1,410,000

Land Size : 377 sqm View : https://www

: https://www.crawfordrealestate.com.au/sale/ nsw/newcastle-region/new-lambton/resident ial/house/7233138