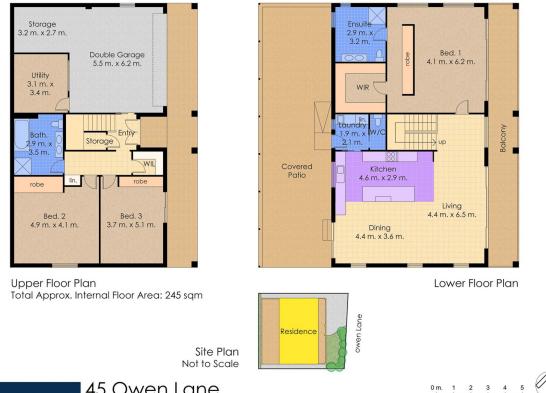

## Featuring:

? 3 oversized bedrooms, all with built in robes & the master upstairs offering

a large walk in dressing room plus a built in wardrobe, an ensuite with floor

to ceiling tiles, heated towel rails & underfloor heating. The views from the

master are amazing!

 $? \ensuremath{\,{\rm The}}$  open plan living and dining easily flows to the outdoors on 2 sides with

access to the front balcony through expansive glass stacked sliding doors

to enjoy a morning coffee or access to the rear covered entertaining area

to bbq & relax with friends and family.

? The kitchen has been made with the budding chef in mind with 1metre

3 🎮 2 🚔 2 🚘

**Price** : \$ 1,410,000

Land Size : 377 sqm View : https://www

: https://www.crawfordrealestate.com.au/sale/ nsw/newcastle-region/new-lambton/resident ial/house/7233138

Phillip Swan 4957 6166

Measurements and direction of north are approximate and are to be used as a guide only.