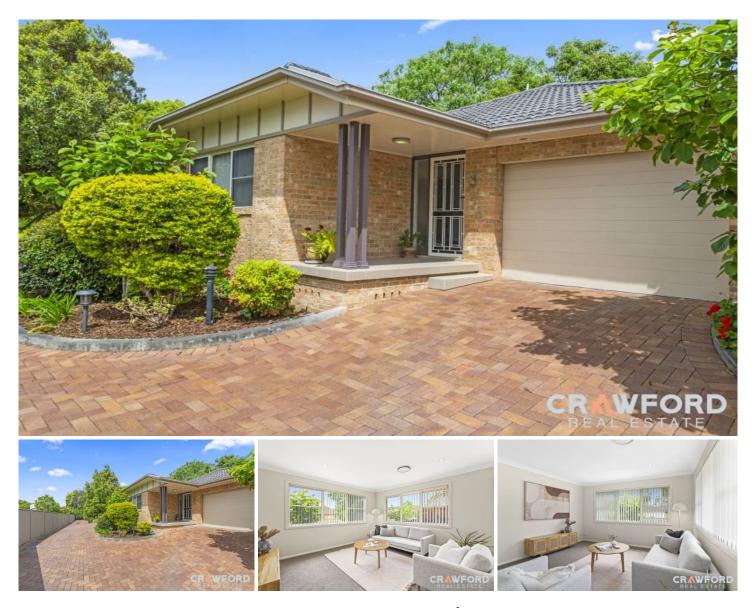

## 2/5A Royal Street New Lambton NSW

This beautifully presented, easy to maintain 2 bedroom villa offers a great location in close proximity to New Lambton Village Shops, restaurants and cafes. This villa would be perfect for those thinking of downsizing, buying their 1st home or investing!

Located in a small complex of 4, this neat and tidy villa offers 2 good sized double bedrooms, both with built in wardrobes, spacious combined living and dining area, kitchen with dishwasher, electric oven/stove top, ample storage and a long servery bench top.

The bathroom offers a modern fitout with large shower, separate bath and WC.

Completing this fabulous villa is a great sized paved courtyard- perfect for entertaining friends and family!

Features include:

- ? Ducted Air conditioning throughout with dual zones
- ? Single automatic garage with internal access

? Brand new carpet

2 🍋 1 🚰 1 🛱

**Price** : \$ 755,000

View : https://www.crawfordrealestate.com.au/sale/nsw/ newcastle-region/new-lambton/residential/villa/72 46758