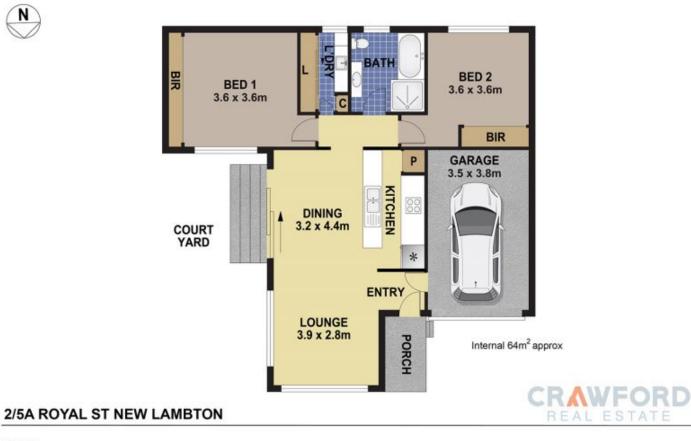

Located in a small complex of 4, this neat and tidy villa offers 2 good sized double bedrooms, both with built in wardrobes, spacious combined living and dining area, kitchen with dishwasher, electric oven/stove top, ample storage and a long servery bench top.

The bathroom offers a modern fitout with large shower, separate bath and WC.

Completing this fabulous villa is a great sized paved courtyard- perfect for entertaining friends and family!

Features include:

- ? Ducted Air conditioning throughout with dual zones
- ? Single automatic garage with internal access

? Brand new carpet

2 🍋 1 🚰 1 🛱

**Price** : \$ 755,000

View : https://www.crawfordrealestate.com.au/sale/nsw/ newcastle-region/new-lambton/residential/villa/72 46758

Phillip Swan 4957 6166

Amanda Swan 02 4957 6166

DISCLAIMER

PLANS SHOWN ARE FOR MARKETING PURPOSES ONLY, ALL DIMENSIONS ARE APPROXIMATE AND NOT TO SCALE. THEY ARE SUBJECT TO ERRORS AND INACCURACIES AND NO LIABILITY WILL BE ACCEPTED. INTERESTED PARTIES SHOULD MAKE THEIR OWN ENQUIRIES.