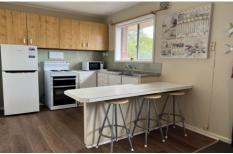

## Offering:

Ensuite bathroom

Large built-in wardrobe with shelves and drawers Light filled lounge room with large picture windows and

ceiling fan Neat and tidy kitchen Allocated car space

Shared laundry with washing machine and dryer provided Shared rear paved courtyard