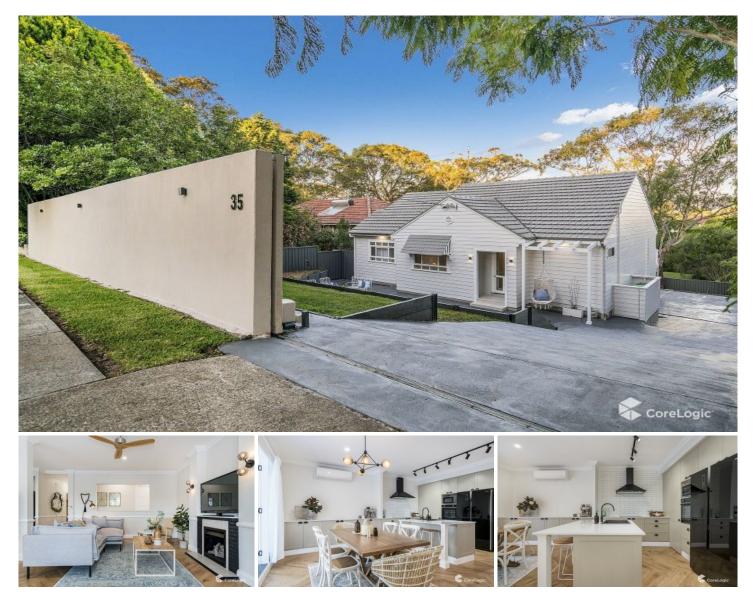

## 35 Lookout Road New Lambton Heights NSW

This striking residence has been custom designed with a mix of luxe materials and architectural features. Privately set back from the road behind a soundproof motorised gate, the home offers direct park access and an enchanting backdrop of treetops. Every room offers something special, including a lavish Terrazzo-walled main bathroom, Hampton's inspired kitchen, oversized four car garage and the perfect entertainer's outdoor terrace.

## Offering:

\* Three double bedrooms all with custom robes and ceiling fans

\* Stone island kitchen with shaker cabinetry, integrated dish drawer and buffet

\* Open plan living with high ceilings, RC air conditioning and french doors

connecting to outdoor terrace

\* Luxe main bathroom with double shower and freestanding bath

\* Landscaped front gardens and level lawns at the rear perfect for children and

pets

Garage with workshop, full size laundry, second bathroom