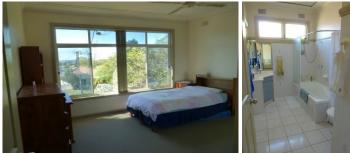

## 66 Chiplin Street New Lambton NSW

This is a light & airy 4 bedroom home (2 with built-ins & ceiling fans). Spacious main bedroom at rear of property with its own shower & vanity. Also features an air conditioned loungeroom, separate dining room. Kitchen has electric cooking and breakfast bar. Main bathroom has shower over bath, toilet and vanity, additional separate toilet, internal laundry, single garage.