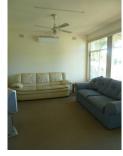

## 66 Chiplin Street New Lambton NSW

This is a light & airy 4 bedroom home (2 with built-ins & ceiling fans). Spacious main bedroom at rear of property with its own shower & vanity. Also features an air conditioned loungeroom, separate dining room. Kitchen has electric cooking and breakfast bar. Main bathroom has shower over bath, toilet and vanity, additional separate toilet, internal laundry, single garage.