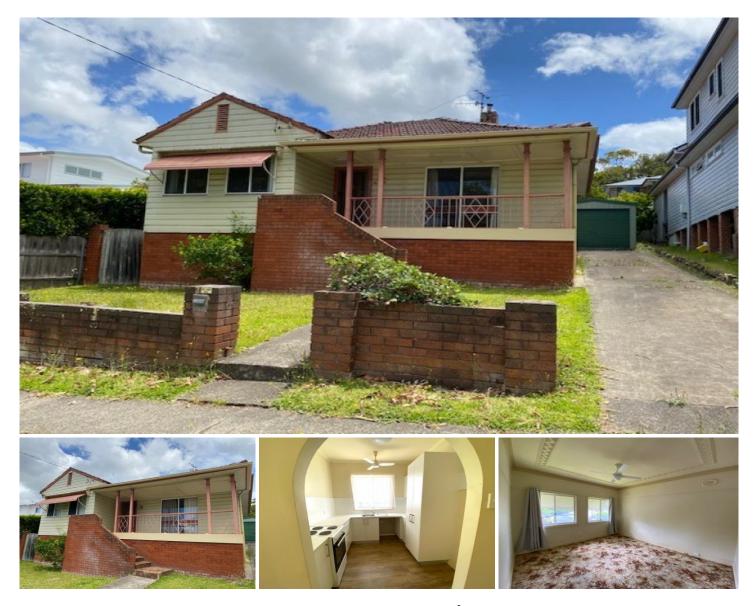

## **13 Roslyn Street New Lambton NSW**

This spacious family home sits on the high side of the street and features a BRAND NEW kitchen and bathroom. There are 3 double sized bedrooms all with ceiling fans, separate lounge and dining rooms both with air conditoning and a study area with built in bookcase. Second toilet off laundry. Front verandah catches the breeze and overlooks the tree lined street. Single garage and easy care yard.