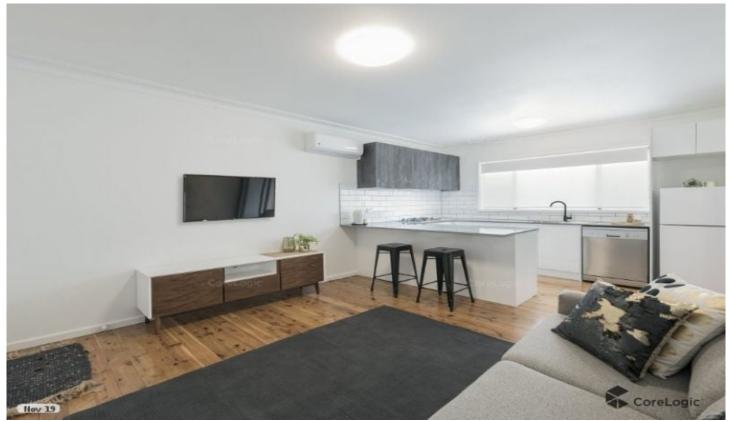

## 1/28 Railway Road New Lambton NSW

This is a fully renovated spacious 1 bedroom unit featuring polished boards to the living areas and carpet to the bedroom. Air-conditioned open plan kitchen/dining/lounge. Kitchen has gas cooktop, electric oven and dishwasher. Bathroom with shower, toilet & vanity. Bedroom has built-in robe. European laundry. Single carport. Added bonus of an outdoor grassed courtyard!