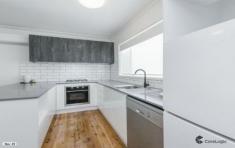

## 1/28 Railway Road New Lambton NSW

This is a fully renovated spacious 1 bedroom unit featuring polished boards to the living areas and carpet to the bedroom. Air-conditioned open plan kitchen/dining/lounge. Kitchen has gas cooktop, electric oven and dishwasher. Bathroom with shower, toilet & vanity. Bedroom has built-in robe. European laundry. Single carport. Added bonus of an outdoor grassed courtyard!