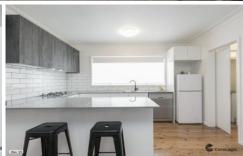

## 1/28 Railway Road New Lambton NSW

This is a fully renovated spacious 1 bedroom unit featuring polished boards to the living areas and carpet to the bedroom. Air-conditioned open plan kitchen/dining/lounge. Kitchen has gas cooktop, electric oven and dishwasher. Bathroom with shower, toilet & vanity. Bedroom has built-in robe. European laundry. Single carport. Added bonus of an outdoor grassed courtyard!