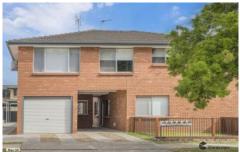

## 1/28 Railway Road New Lambton NSW

This is a fully renovated spacious 1 bedroom unit featuring polished boards to the living areas and carpet to the bedroom. Air-conditioned open plan kitchen/dining/lounge. Kitchen has gas cooktop, electric oven and dishwasher. Bathroom with shower, toilet & vanity. Bedroom has built-in robe. European laundry. Single carport. Added bonus of an outdoor grassed courtyard!