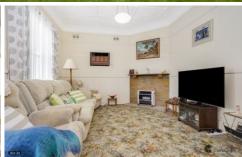

## 70 Karoola Road Lambton NSW

This original family home features:

3 bedrooms - one room with own toilet & vanity, main with built-in

study

sunroom

a/c dining and kitchen

separate lounge

bathroom with separate shower & bath