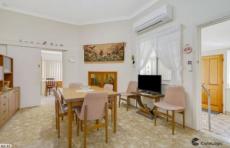

## 70 Karoola Road Lambton NSW

This original family home features:

3 bedrooms - one room with own toilet & vanity, main with built-in

study

sunroom

a/c dining and kitchen

separate lounge

bathroom with separate shower & bath