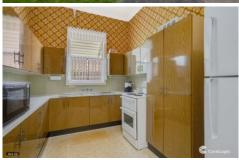

## 70 Karoola Road Lambton NSW

This original family home features:

3 bedrooms - one room with own toilet & vanity, main with built-in

study

sunroom

a/c dining and kitchen

separate lounge

bathroom with separate shower & bath