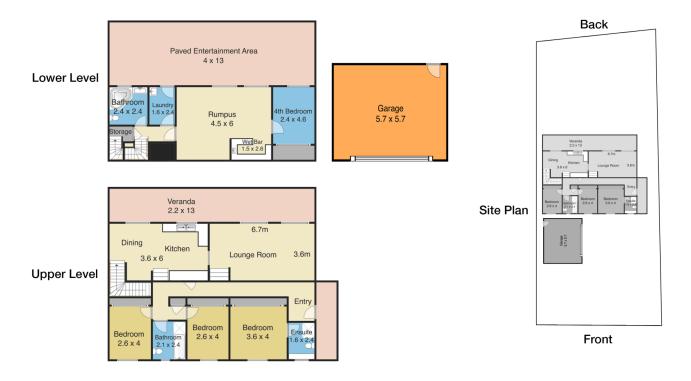

## 8 Holly Circuit New Lambton Heights NSW

This Immaculate Split Level Brick Veneer & Tile home is sure to appeal to families wanting space and comfort in a tranquil leafy environment.

Entry level comprises 3 bedrooms all with ceiling fans, main bedroom with

en-suite & built-ins, BR2 & BR3 with built-ins, updated main bathroom with bath & shower.

Mid level has generous kitchen & casual dining and lounge/dining opening to full length covered deck at the rear overlooking the leafy terraced backyard.

Downstairs offers a large rumpus room with a wall of timber bookshelves & a wet bar + 4th bedroom or study with a wall of cupboards & a third bathroom with a spa bath.

Paved outdoor area on lower level. Double garage with auto door.

Extras include: Floating timber floors BRAND new carpet 4 🍋 3 🖕 2 🚘

View

Land Size : 710 sqm

: https://www.crawfordrealestate.com.au/leas e/nsw/newcastle-region/new-lambton-height s/residential/house/7491942