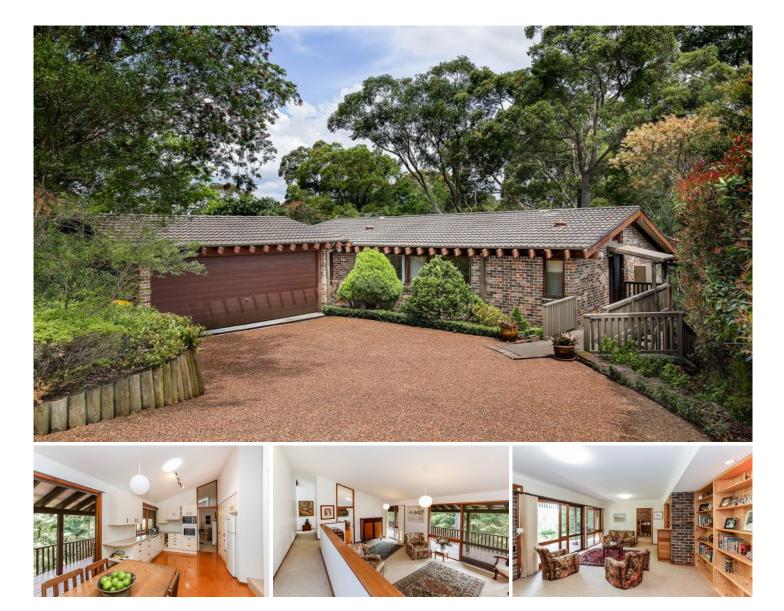

## 8 Holly Circuit New Lambton Heights NSW

This Immaculate Split Level Brick Veneer & Tile home is sure to appeal to families wanting space and comfort in a tranquil leafy environment.

Entry level comprises 3 bedrooms all with ceiling fans, main bedroom with

en-suite & built-ins, BR2 & BR3 with built-ins, updated main bathroom with bath & shower.

Mid level has generous kitchen & casual dining and lounge/dining opening to full length covered deck at the rear overlooking the leafy terraced backyard.

Downstairs offers a large rumpus room with a wall of timber bookshelves & a wet bar + 4th bedroom or study with a wall of cupboards & a third bathroom with a spa bath.

Paved outdoor area on lower level. Double garage with auto door.

Extras include: Floating timber floors BRAND new carpet 4 🍋 3 🖕 2 🚘

View

Land Size : 710 sqm

: https://www.crawfordrealestate.com.au/leas e/nsw/newcastle-region/new-lambton-height s/residential/house/7491942