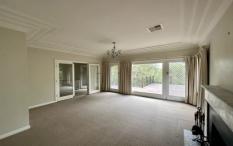

## **UPSTAIRS**:

- -HUGE Master Bedroom with floating timber floorboards, spacious walk-in wardrobe and ensuite bathroom
- 2 further carpeted bedrooms, 1 with a built-in robe
- Combined lounge and dining, leading onto entertaining deck at front
- Main bathroom with separate bath & shower
- Updated kitchen with dishwasher
- Ducted air conditioning