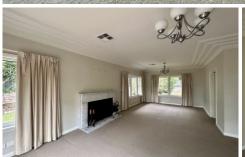

## **UPSTAIRS**:

- -HUGE Master Bedroom with floating timber floorboards, spacious walk-in wardrobe and ensuite bathroom
- 2 further carpeted bedrooms, 1 with a built-in robe
- Combined lounge and dining, leading onto entertaining deck at front
- Main bathroom with separate bath & shower
- Updated kitchen with dishwasher
- Ducted air conditioning