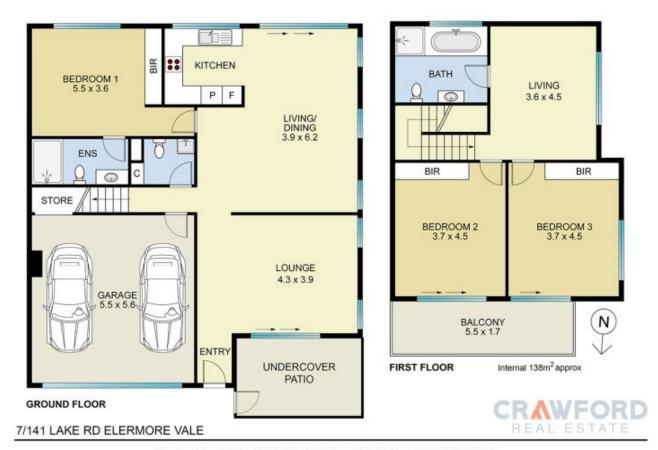

## 7/141 Lake Road Elermore Vale NSW

This modern two storey townhouse is sure to impress with a neutral colour scheme throughout and quality appliances this townhouse offers a perfect blend of location, functionality and modern living.

Highlights of this property:

- With multiple living areas you are not short on space to relax or entertain.

The lounge room opening to the undercover alfresco area in the private courtyard.

- All 3 large bedrooms have something special to give with the main

bedroom located downstairs offering an ensuite and large mirrored built in

robe and the additional 2 bedrooms upstairs both the built in wardrobes

and their own access to the sunny balcony

- The kitchen complements this home with everything you need, including a