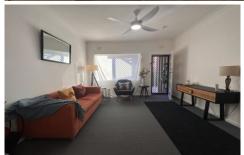

## 4/24 Railway Road New Lambton NSW

bedroom **Spacious** unit with open plan kitchen/dining/lounge with ceiling fan in lounge area. Kitchen has electric cooking and ample cupboard space. Bathroom with shower, toilet & vanity. Bedroom has built-in robe and ceiling fan completing this lovely ground floor unit is a single carport