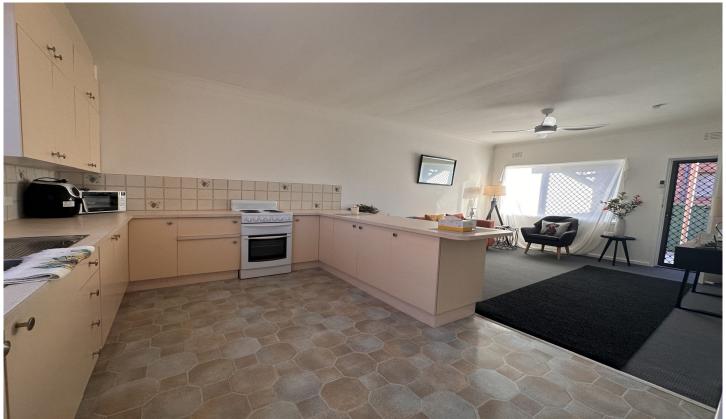

## 4/24 Railway Road New Lambton NSW

bedroom **Spacious** unit with open plan kitchen/dining/lounge with ceiling fan in lounge area. Kitchen has electric cooking and ample cupboard space. Bathroom with shower, toilet & vanity. Bedroom has built-in robe and ceiling fan completing this lovely ground floor unit is a single carport