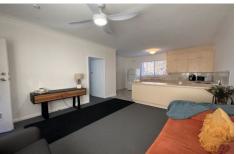

## 4/24 Railway Road New Lambton NSW

bedroom **Spacious** unit with open plan kitchen/dining/lounge with ceiling fan in lounge area. Kitchen has electric cooking and ample cupboard space. Bathroom with shower, toilet & vanity. Bedroom has built-in robe and ceiling fan completing this lovely ground floor unit is a single carport