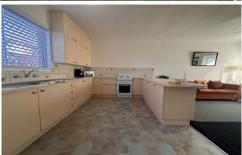

## 4/24 Railway Road New Lambton NSW

bedroom **Spacious** unit with open plan kitchen/dining/lounge with ceiling fan in lounge area. Kitchen has electric cooking and ample cupboard space. Bathroom with shower, toilet & vanity. Bedroom has built-in robe and ceiling fan completing this lovely ground floor unit is a single carport