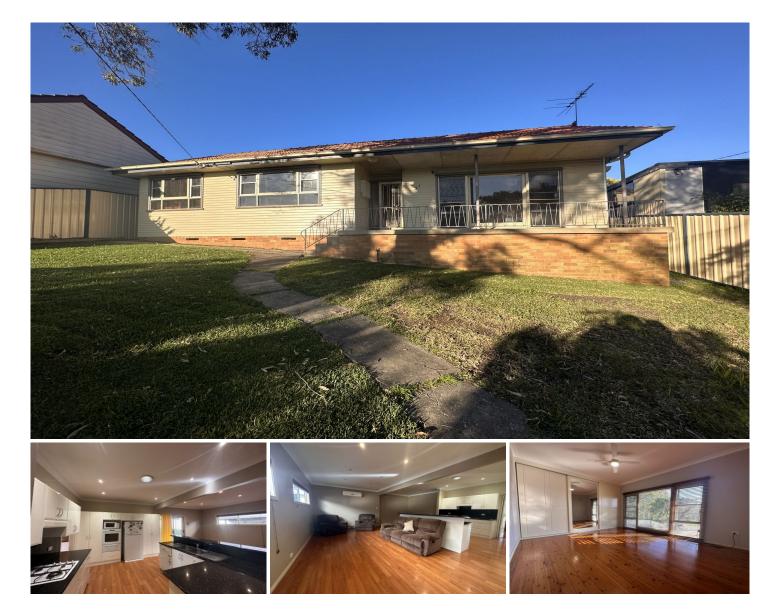

## 31 Pride Avenue Lambton NSW

Ideally located in sought after Lambton this home offers:

4 bedrooms - all with built-ins and ceiling fans.

Central kitchen with dishwasher, gas cooktop and electric oven

Lounge room with split system air conditioning

Main bathroom with bath, separate shower and separate  $\ensuremath{\mathsf{WC}}$ 

Lovely rear deck over looking fully fenced yard with paved entertaining area

Double carport with auto garage door - accessible from laneway

Situated close to both Lambton and New Lambton shopping villages, close to Lambton pool and Lambton Park this property is ideal for the family.

Zoned for Lambton Primary School and Lambton High School.