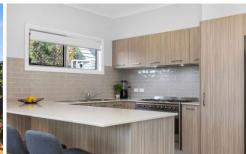

featuring a divine soak-in tub, additional toilet on lower floor

- \* Chef's kitchen with 900ml Smeg oven & Smeg dishwasher opening onto the
  - dining and living space
- \* Zoned, ducted air conditioning and LED downlights, Quality security screens downstairs
- \* Single auto car garage
- \* 700m to New Lambton village, 2km to Westfield Kotara