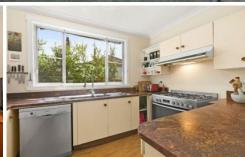

## Features Include:

- Three generous bedrooms two with built-in robes and ceiling fans
- Good size living and dining with split system air conditioner and separate family room
- Tidy kitchen with stainless steel appliances and 900mm freestanding gas stove/cooker
- Family bathroom with corner bath
- Dedicated study or home office space
- Separate laundry with second W.C
- Off street parking for 1 car