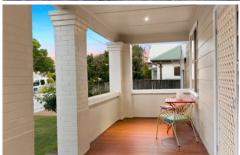

## Features Include:

- Three generous bedrooms two with built-in robes and ceiling fans
- Good size living and dining with split system air conditioner and separate family room
- Tidy kitchen with stainless steel appliances and 900mm freestanding gas stove/cooker
- Family bathroom with corner bath
- Dedicated study or home office space
- Separate laundry with second W.C
- Off street parking for 1 car