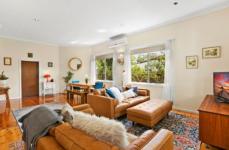

## Features Include:

- Three generous bedrooms two with built-in robes and ceiling fans
- Good size living and dining with split system air conditioner and separate family room
- Tidy kitchen with stainless steel appliances and 900mm freestanding gas stove/cooker
- Family bathroom with corner bath
- Dedicated study or home office space
- Separate laundry with second W.C
- Off street parking for 1 car