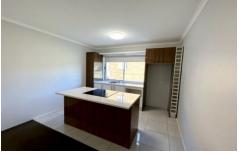

## 2/29 Astbury Street New Lambton NSW

This is a freshly painted throughout 1 bedroom with built in ground floor unit. Kitchen with island, ceramic cooktop, electric oven and microwave space.

Open plan air conditioned lounge/dining/kitchen.