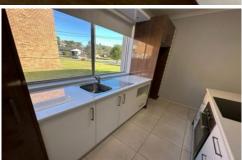

## 2/29 Astbury Street New Lambton NSW

This is a freshly painted throughout 1 bedroom with built in ground floor unit. Kitchen with island, ceramic cooktop, electric oven and microwave space.

Open plan air conditioned lounge/dining/kitchen.