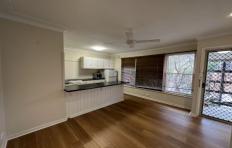

## 1/6 Mosbri Crescent The Hill NSW

This is a charming 1 bedroom unit with built-in.
Featuring:
polished boards throughout
tidy kitchen
bathroom with shower over bath
2 private courtyards
Off street parking for 1 car
Shared laundry with washing machine & dryer provided
Water usage is included in the rent