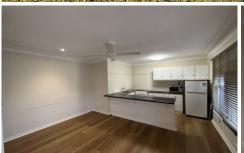

## 1/6 Mosbri Crescent The Hill NSW

This is a charming 1 bedroom unit with built-in.
Featuring:
polished boards throughout
tidy kitchen
bathroom with shower over bath
2 private courtyards
Off street parking for 1 car
Shared laundry with washing machine & dryer provided
Water usage is included in the rent