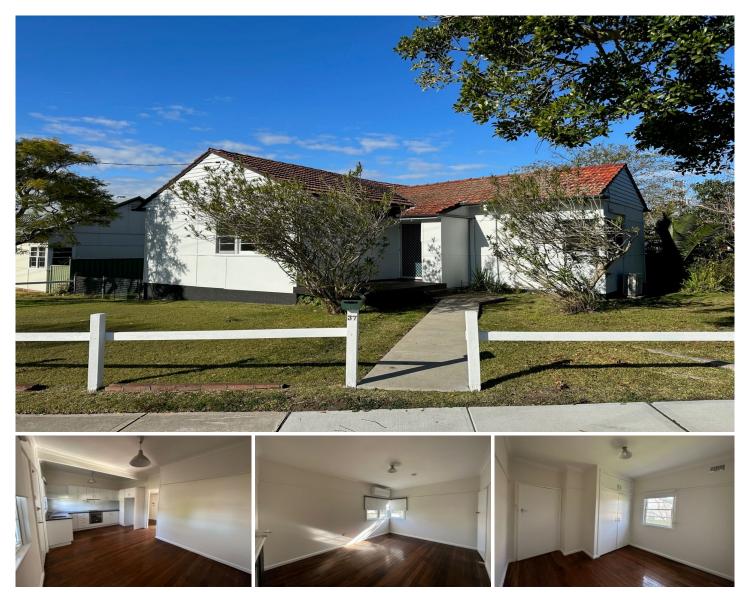

## **37 Douglas Street Wallsend NSW**

This 3 bedroom (all with built-ins) home has been freshly painted inside and out. A brand new bathroom with shower, vanity and toilet. Modern Kitchen with electric cooking and spacious dining space. Loungeroom with split system air conditioning. Polished boards and new window coverings throughout. Multiple storage cupboards in the hallway. Laundry accessed via undercover rear deck. Gas hot water. Single carport.

## 3 🎮 1 🚰 1 🚘

View : https://www.crawfordrealestate.com.au/lease/nsw /newcastle-region/wallsend/residential/house/767 4127

Kerryn Robertson 02 4957 6166