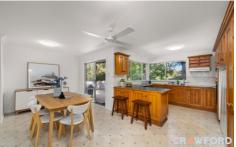

Other features of the home include,

- ? Open plan kitchen & dining overlooking entertaining deck? North facing aspect
- ?3 split system air conditioning units & ceiling fans

4 📭 1 🖺 1 🗬

Land Size: 619 sqm