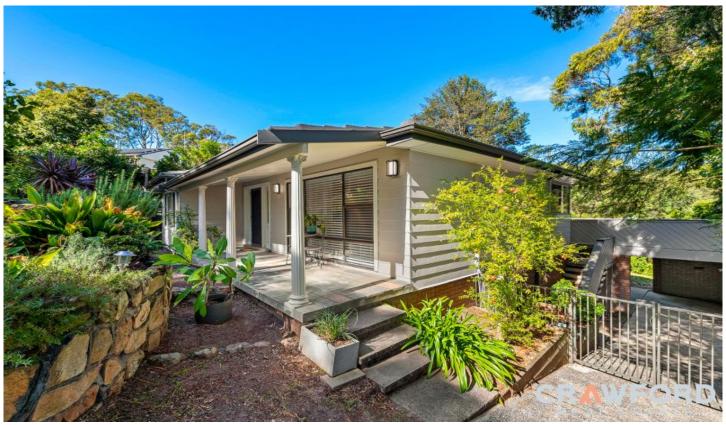

## 34 Coniston Close Rankin Park NSW

Nestled in a quiet pocket of Rankin Park, this beautifully presented home offers comfort, privacy, and style. Perfectly tucked away for family living with an entertainer's deck, huge workshop, fully fenced backyard and off-street parking.

This adorable family home has been freshly painted to offer crisp white interiors, calming neutral tones and polished timber floors that create a peaceful ambience throughout the house. Bedrooms are carpeted with new window coverings.

Other features of the home include,

- ? Open plan kitchen & dining overlooking entertaining deck? North facing aspect
- ?3 split system air conditioning units & ceiling fans

4 📭 1 🖺 1 🗬

Land Size: 619 sqm