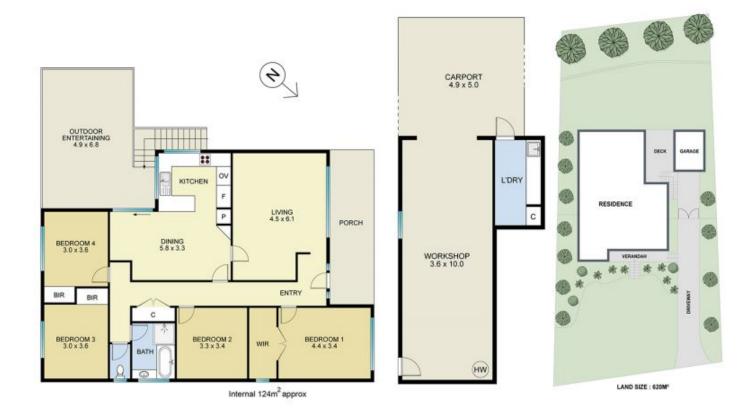

## 34 Coniston Close Rankin Park NSW

Nestled in a quiet pocket of Rankin Park, this beautifully presented home offers comfort, privacy, and style. Perfectly tucked away for family living with an entertainer's deck, huge workshop, fully fenced backyard and off-street parking.

This adorable family home has been freshly painted to offer crisp white interiors, calming neutral tones and polished timber floors that create a peaceful ambience throughout the house. Bedrooms are carpeted with new window coverings.

Four generously sized bedrooms, two with built ins, master with walk in robe & the 4th is currently utilized as a home office. There is also a linen closet located in the hallway for extra storage needs. The bathroom is neatly presented with bathtub & a large glass framed shower and plenty of cabinetry space.

Other features of the home include,

- ? Open plan kitchen & dining overlooking entertaining deck? North facing aspect
- ?3 split system air conditioning units & ceiling fans

4 📭 1 🖺 1 🗬

Land Size: 619 sqm