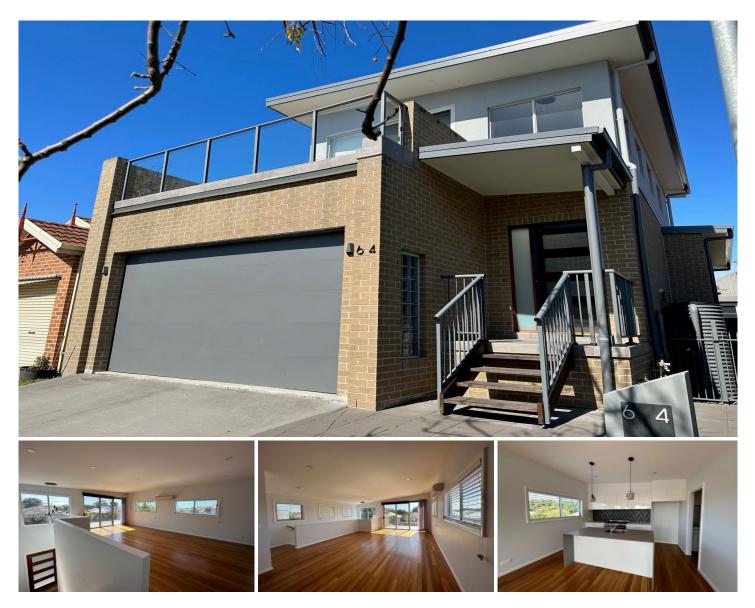

## 64 Fleming Street Wickham NSW

This executive 2 storey home features 3 bedrooms (all with a/c and built-ins), 2 have access to the private rear deck.

All bedrooms and main bathroom with double vanity, toilet, separate shower and bath along with large under stair storage are located on the first floor.

Second floor has polished boards throughout the air conditioned open plan lounge/dining and kitchen with Smeg 6 burner gas range and walk in pantry. Lounge opens out to a sun drenched verandah. Second WC is also on this level.

Double auto garage houses the laundry with dryer included and has internal and rear access. Additional off street parking in front of garage.

Available from 01/09/2023 Sorry No Pets 6 or 12 month lease Only Crawford Real Estate applications accepted