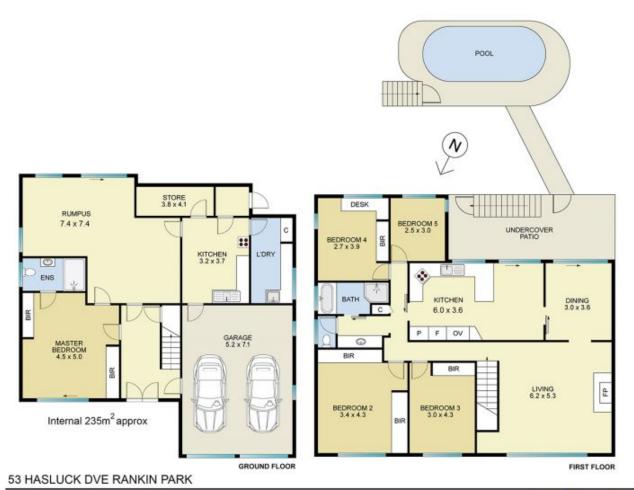

## 53 Hasluck Drive Rankin Park NSW

In a quiet street in the ever popular family orientated suburb of Rankin Park sits this much loved family home.

A light-filled sunny northerly aspect with views over the treetops of Rankin Park with five bedrooms, two bathrooms, two lounge and dining areas and an additional downstairs kitchenette.

Terraced rear yard with a fabulous pool and multiple entertaining spaces.

## Features include:

- Built in wardrobes and ceiling fans
- 3-way family bathroom with separate shower, bath and separate  $\mbox{W/C}$
- Split system air conditioning
- Large modern kitchen upstairs including dishwasher and plenty of cupboard space
- Downstairs kitchenette
- Renovated laundry with ample storage
- Double automatic garage with internal access