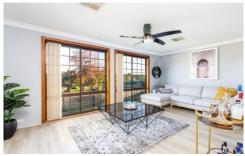

## Features:-

- All bedrooms with ceiling fans and two bedrooms with built-ins
- Generous lounge room overlooking the front yard
- Generously sized eat-in kitchen
- Bathroom with bath, shower and separate WC
- Covered Alfresco area with air-conditioning ideal for entertaining
- Hybrid flooring to living areas of the home and carpet in bedrooms
- Double carport with drive access
- Ducted Daikin air conditioning throughout
- Solar hot water service
- School service bus stop across the road