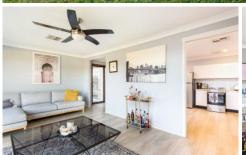

## Features:-

- All bedrooms with ceiling fans and two bedrooms with built-ins
- Generous lounge room overlooking the front yard
- Generously sized eat-in kitchen
- Bathroom with bath, shower and separate WC
- Covered Alfresco area with air-conditioning ideal for entertaining
- Hybrid flooring to living areas of the home and carpet in bedrooms
- Double carport with drive access
- Ducted Daikin air conditioning throughout
- Solar hot water service
- School service bus stop across the road