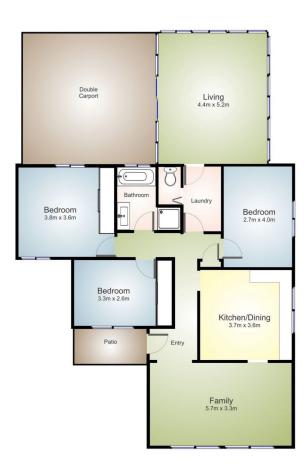

## Features:-

- All bedrooms with ceiling fans and two bedrooms with built-ins
- Generous lounge room overlooking the front yard
- Generously sized eat-in kitchen
- Bathroom with bath, shower and separate WC
- Covered Alfresco area with air-conditioning ideal for entertaining
- Hybrid flooring to living areas of the home and carpet in bedrooms
- Double carport with drive access
- Ducted Daikin air conditioning throughout
- Solar hot water service
- School service bus stop across the road