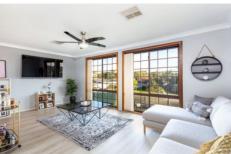

## Features:-

- All bedrooms with ceiling fans and two bedrooms with built-ins
- Generous lounge room overlooking the front yard
- Generously sized eat-in kitchen
- Bathroom with bath, shower and separate WC
- Covered Alfresco area with air-conditioning ideal for entertaining
- Hybrid flooring to living areas of the home and carpet in bedrooms
- Double carport with drive access
- Ducted Daikin air conditioning throughout
- Solar hot water service
- School service bus stop across the road