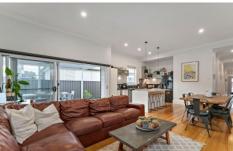

## Offering:

- 3 double sized bedrooms
- Air-conditioned open plan living with timber floors and seamless outdoor flow
- Caesarstone island kitchen with gas cooktop, electric oven and dishwasher
- Main bathroom with shower, bath & WC
- European Laundry with 2nd WC
- Deck and swimming pool with covered outdoor alfresco area
- Singe carport for offstreet parking plus 8.7m x 5m shed
- 18 solar electricity panels to keep running costs down
- Within walking distance to the Knights stadium
- Zoned New Lambton South Public School and Kotara High, handy to Saint Therese's Primary School, HSPA and St Pius X
- 2km Westfield Kotara, 3.5km John Hunter Hospital, 4km Newcastle CBD, 6km Merewether Beach