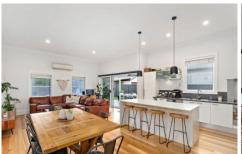

## Offering:

- 3 double sized bedrooms
- Air-conditioned open plan living with timber floors and seamless outdoor flow
- Caesarstone island kitchen with gas cooktop, electric oven and dishwasher
- Main bathroom with shower, bath & WC
- European Laundry with 2nd WC
- Deck and swimming pool with covered outdoor alfresco area
- Singe carport for offstreet parking plus 8.7m x 5m shed
- 18 solar electricity panels to keep running costs down
- Within walking distance to the Knights stadium
- Zoned New Lambton South Public School and Kotara High, handy to Saint Therese's Primary School, HSPA and St Pius X
- 2km Westfield Kotara, 3.5km John Hunter Hospital, 4km Newcastle CBD, 6km Merewether Beach