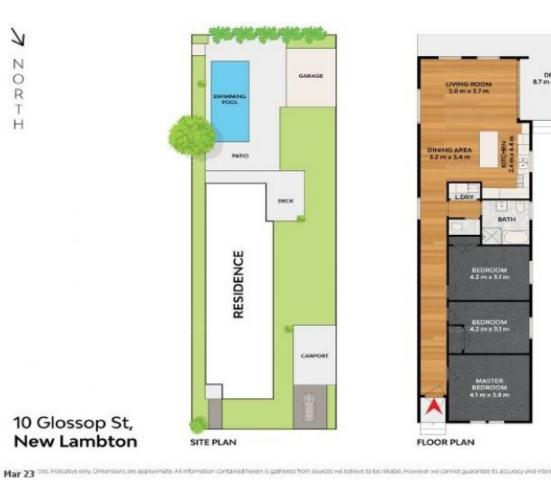

## 10 Glossop Street New Lambton NSW

This beautiful home has been perfectly modernised with contemporary features, a neutral colour palette and stunning inground pool!

## Offering:

- 3 double sized bedrooms
- Air-conditioned open plan living with timber floors and seamless outdoor flow
- Caesarstone island kitchen with gas cooktop, electric oven and dishwasher
- Main bathroom with shower, bath & WC
- European Laundry with 2nd WC
- Deck and swimming pool with covered outdoor alfresco area
- Singe carport for offstreet parking plus 8.7m x 5m shed
- 18 solar electricity panels to keep running costs down
- Within walking distance to the Knights stadium
- Zoned New Lambton South Public School and Kotara High, handy to Saint Therese's Primary School, HSPA and St Pius X
- 2km Westfield Kotara, 3.5km John Hunter Hospital, 4km Newcastle CBD, 6km Merewether Beach