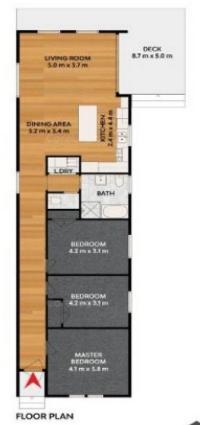

## 10 Glossop Street New Lambton NSW

This beautiful home has been perfectly modernised with contemporary features, a neutral colour palette and stunning inground pool!

## Offering:

- 3 double sized bedrooms
- Air-conditioned open plan living with timber floors and seamless outdoor flow
- Caesarstone island kitchen with gas cooktop, electric oven and dishwasher
- Main bathroom with shower, bath & WC
- European Laundry with 2nd WC
- Deck and swimming pool with covered outdoor alfresco area
- Singe carport for offstreet parking plus 8.7m x 5m shed
- 18 solar electricity panels to keep running costs down
- Within walking distance to the Knights stadium
- Zoned New Lambton South Public School and Kotara High, handy to Saint Therese's Primary School, HSPA and St Pius X
- 2km Westfield Kotara, 3.5km John Hunter Hospital, 4km Newcastle CBD, 6km Merewether Beach