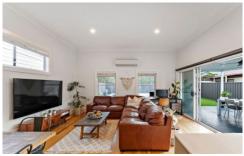

## Offering:

- 3 double sized bedrooms
- Air-conditioned open plan living with timber floors and seamless outdoor flow
- Caesarstone island kitchen with gas cooktop, electric oven and dishwasher
- Main bathroom with shower, bath & WC
- European Laundry with 2nd WC
- Deck and swimming pool with covered outdoor alfresco area
- Singe carport for offstreet parking plus 8.7m x 5m shed
- 18 solar electricity panels to keep running costs down
- Within walking distance to the Knights stadium
- Zoned New Lambton South Public School and Kotara High, handy to Saint Therese's Primary School, HSPA and St Pius X
- 2km Westfield Kotara, 3.5km John Hunter Hospital, 4km Newcastle CBD, 6km Merewether Beach