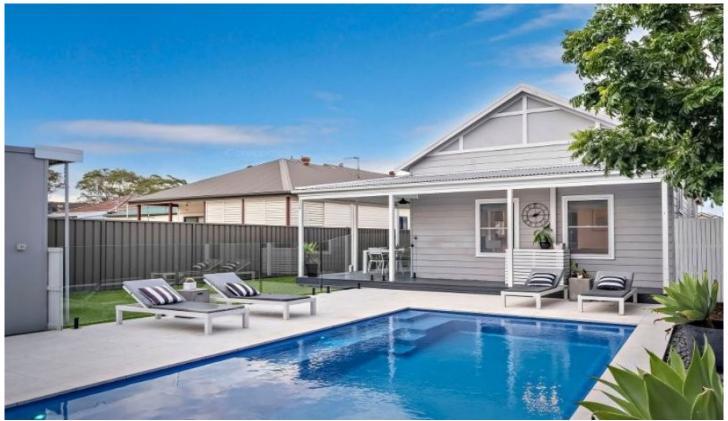

## 10 Glossop Street New Lambton NSW

This beautiful home has been perfectly modernised with contemporary features, a neutral colour palette and stunning inground pool!

## Offering:

- 3 double sized bedrooms
- Air-conditioned open plan living with timber floors and seamless outdoor flow
- Caesarstone island kitchen with gas cooktop, electric oven and dishwasher
- Main bathroom with shower, bath & WC
- European Laundry with 2nd WC
- Deck and swimming pool with covered outdoor alfresco area
- Singe carport for offstreet parking plus 8.7m x 5m shed
- 18 solar electricity panels to keep running costs down
- Within walking distance to the Knights stadium
- Zoned New Lambton South Public School and Kotara High, handy to Saint Therese's Primary School, HSPA and St Pius X
- 2km Westfield Kotara, 3.5km John Hunter Hospital, 4km Newcastle CBD, 6km Merewether Beach