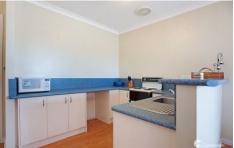

Kitchen with electric cooking, pantry and separate dining area.

Main bathroom has shower over bath, vanity and toilet. European laundry.

Single carport and off street parking for additional cars. Lockable garden sheds.