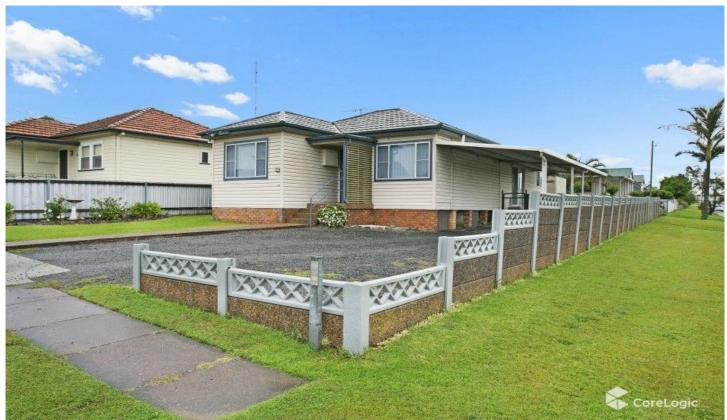

## 46 Elizabeth Street Telarah NSW

This well maintained home is set on a spacious corner block with front and side yard access.

3 bedrooms one with wardrobe and main with built-in robes and ensuite.

Large loungeroom opens to side undercover area.

Kitchen with electric cooking, pantry and separate dining area.

Main bathroom has shower over bath, vanity and toilet. European laundry.

Single carport and off street parking for additional cars. Lockable garden sheds.