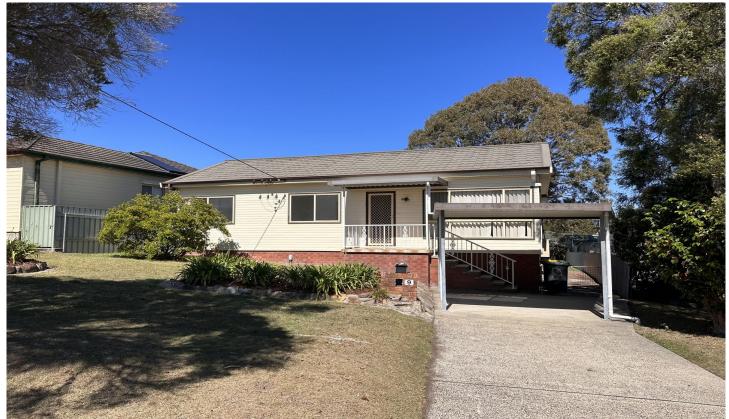

## 9 Lutana Street Edgeworth NSW

FRESHLY PAINTED - This neat and tidy 3 bedroom home located in the heart of Edgeworth is within close proximity to Edgeworth Heights Primary School and St Benedicts Primary School, also a short distance to Cameron Park Plaza which has a variety of specialty shops and dining choices.

## Features include:

- ? 3 bedrooms, 2 with built in robes
- ? Kitchen with dishwasher and plenty of bench and cupboard space
- ? Reverse cycle air conditioning in the living room, ensuring year-round comfort
- ? 2nd living/rumpus room
- ? Central bathroom with shower, vanity and new WC
- ? Ceiling fans throughout the house.
- ? Large laundry room with loads of storage and 2 WC.
- ? Undercover entertaining area perfect for the afternoon BBQ
- ? Single carport (will not be available for use during construction of granny flat)
- ? Granny flat will be erected in rear yard not part of lease.