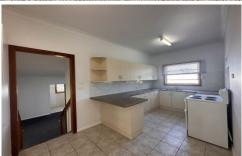

## Features include:

- ? 3 bedrooms, 2 with built in robes
- ? Kitchen with dishwasher and plenty of bench and cupboard space
- ? Reverse cycle air conditioning in the living room, ensuring year-round comfort
- ? 2nd living/rumpus room
- ? Central bathroom with shower, vanity and new WC
- ? Ceiling fans throughout the house.
- ? Large laundry room with loads of storage and 2 WC.
- ? Undercover entertaining area perfect for the afternoon BBQ
- ? Single carport (will not be available for use during construction of granny flat)
- ? Granny flat will be erected in rear yard not part of lease.