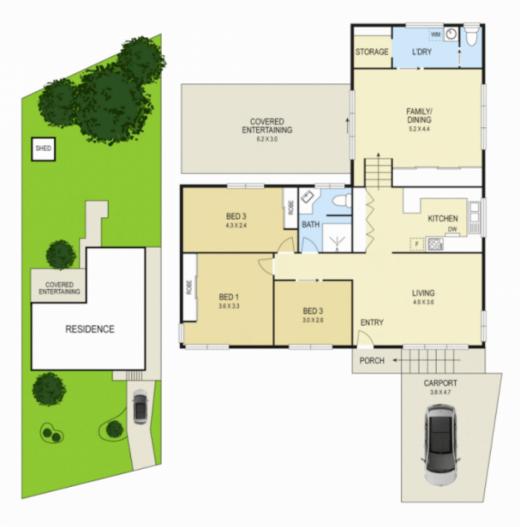

3 📭 1 🖺 1 🗬

View: https://www.crawfordrealestate.com.au/lease/nsw /lake-macquarie-west/edgeworth/residential/hous e/7789004

Amanda Swan 02 4957 6166

SITE PLAN FLOOR PLAN

0 1 2 3 4 5

Scale in metres. Indicative only. Dimensions are approximate. All information contained herein is gathered from sources we believe to be reliable. However we cannot guarantee its accuracy and interested persons should rely on their own enquiries

9 Lutana Street, Edgeworth

APPROX. TOTAL FLOOR AREA: 125.7 M²