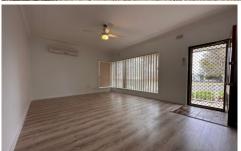

## Features include:

- ? 3 bedrooms, 2 with built in robes
- ? Kitchen with dishwasher and plenty of bench and cupboard space
- ? Reverse cycle air conditioning in the living room, ensuring year-round comfort
- ? 2nd living/rumpus room
- ? Central bathroom with shower, vanity and new WC
- ? Ceiling fans throughout the house.
- ? Large laundry room with loads of storage and 2 WC.
- ? Undercover entertaining area perfect for the afternoon BBQ
- ? Single carport (will not be available for use during construction of granny flat)
- ? Granny flat will be erected in rear yard not part of lease.