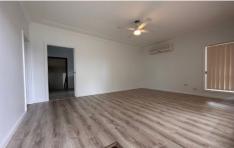

## Features include:

- ? 3 bedrooms, 2 with built in robes
- ? Kitchen with dishwasher and plenty of bench and cupboard space
- ? Reverse cycle air conditioning in the living room, ensuring year-round comfort
- ? 2nd living/rumpus room
- ? Central bathroom with shower, vanity and new WC
- ? Ceiling fans throughout the house.
- ? Large laundry room with loads of storage and 2 WC.
- ? Undercover entertaining area perfect for the afternoon BBQ
- ? Single carport (will not be available for use during construction of granny flat)
- ? Granny flat will be erected in rear yard not part of lease.