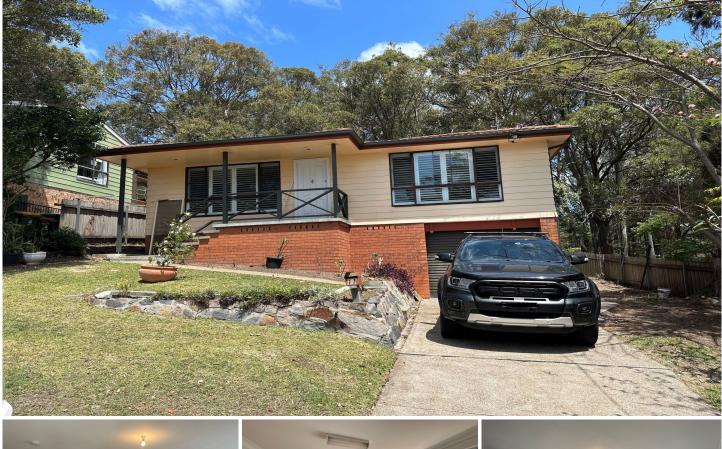

## 11 Hutcheson Avenue Rankin Park NSW

This freshly updated 2-bedroom home features:

- Freshly painted throughout
- Brand new flooring throughout
- Brand new window shutters
- Brand new deck to rear yard offering a tranquil setting
- North facing and softly elevated to capture warm natural light
- Air-conditioned lounge and dining adjoins a timber kitchen with electric cooking
- Updated bathroom with large semi-frameless shower and bathtub
- Two bedrooms includes a master with built-in robe
- Single lock-up garage plus additional driveway parking
- Close proximity to popular Wallsend South Public School and zoned for Lambton High School