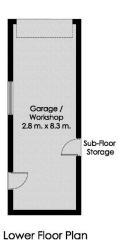

Jordan Lyons 02 4957 6166

Site Plan Not to Scale

ROBERT

RAWFORD

11 Hutcheson Ave., Rankin Park

Upper Floor Plan

Total Internal Floor Area: 102 sqm

2 3 0 m. 1 4 5 --

Measurements and direction of north are approximate and are to be used as a guide only.