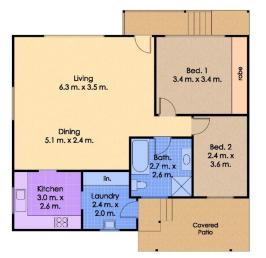

Jordan Lyons 02 4957 6166

Site Plan Not to Scale

ROBERT

RAWFORD

11 Hutcheson Ave., Rankin Park

Upper Floor Plan

Total Internal Floor Area: 102 sqm

2 3 0 m. 1 4 5 --

Measurements and direction of north are approximate and are to be used as a guide only.