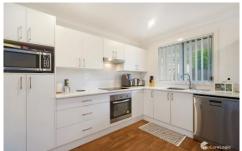

## 23a Gunambi Street Wallsend NSW

GRANNY FLAT with separate entry features two robed bedrooms, open plan living, Caesarstone kitchen, bathroom with shower, vanity and WC, combined laundry, fully fenced yard and lovely deck to sit and enjoy the sunshine.