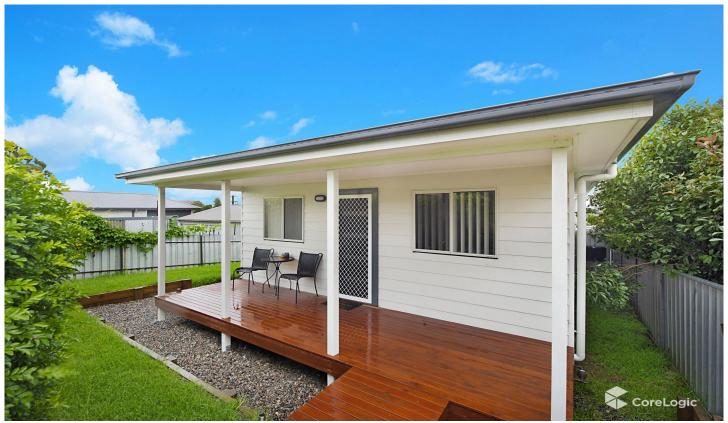

## 23a Gunambi Street Wallsend NSW

GRANNY FLAT with separate entry features two robed bedrooms, open plan living, Caesarstone kitchen, bathroom with shower, vanity and WC, combined laundry, fully fenced yard and lovely deck to sit and enjoy the sunshine.