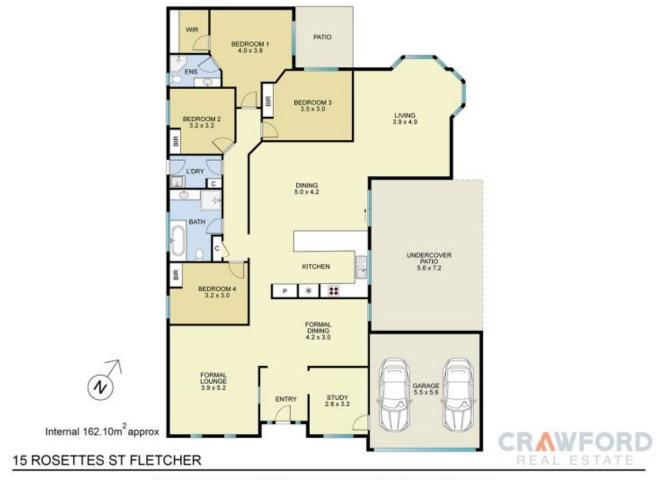

## **15 Rosettes Street Fletcher NSW**

This stunning home located in Family Friendly Fletcher is the perfect place for you and your family to call home.

The single level residence boasts a thoughtful design, featuring not one, but two separate living areas, formal and informal dining, along with four spacious bedrooms and two bathrooms.

## Key features include:

- 4 good size bedrooms with built in robes to all and main bedroom with walk in robe and ensuite

- Multiple spacious living areas ideal for entertaining family and friends

- A modern, well thought out kitchen with 5 burner gas cooktop, Westinghouse electric oven, Bosch dishwasher and ample cupboard and bench space

- Family bathroom with separate bath and shower

- A perfect study nook for those studying or working from home

## 4 🎮 2 🚔 2 🚘

View

Land Size : 644 sqm

: https://www.crawfordrealestate.com.au/leas e/nsw/newcastle-region/fletcher/residential/ house/7822008

Amanda Swan 02 4957 6166

All measurements are indicative and shown in metres. It is not an exact replica of the property internally or externally. Interested parties should not rely wholly on these plans and make their own enquiries.