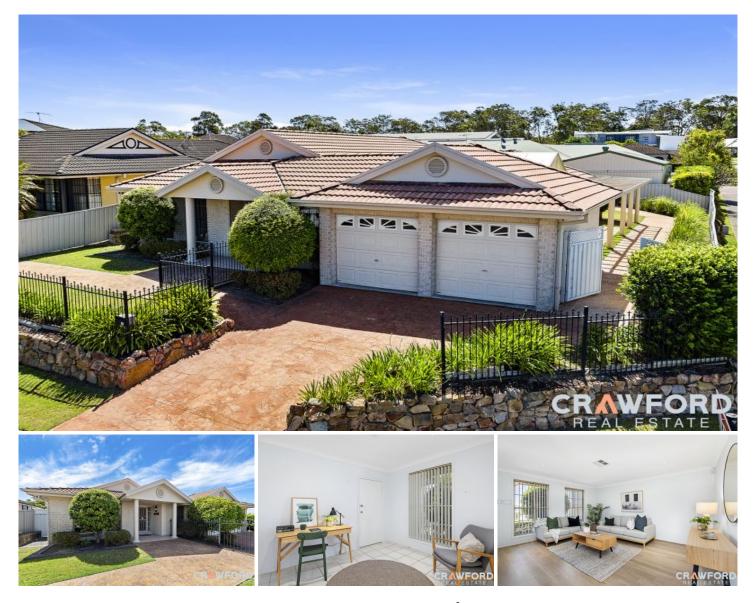

## **15 Rosettes Street Fletcher NSW**

This stunning home located in Family Friendly Fletcher is the perfect place for you and your family to call home.

The single level residence boasts a thoughtful design, featuring not one, but two separate living areas, formal and informal dining, along with four spacious bedrooms and two bathrooms.

Set on a corner block of approximately 644sqm in size, this home offers the perfect combination of lifestyle, convenience and value.

## Key features include:

- 4 good size bedrooms with built in robes to all and main bedroom with walk in robe and ensuite

- Multiple spacious living areas ideal for entertaining family and friends

- A modern, well thought out kitchen with 5 burner gas cooktop, Westinghouse electric oven, Bosch dishwasher and ample cupboard and bench space

- Family bathroom with separate bath and shower

- A perfect study nook for those studying or working from home