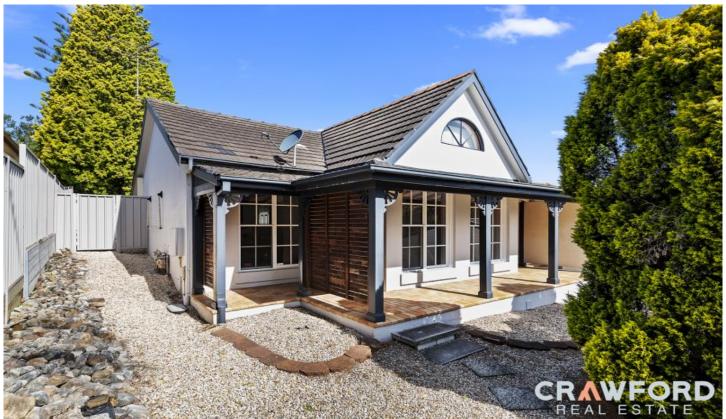

## 1 Pangari Place Lambton NSW

Gorgeous villa centrally located offering:

- 2 double sized bedrooms, both with built in robes and large windows.
- Combined lounge/ dining space with ceiling fan, split system air

conditioning and beautiful wooden

french doors which open to the rear fully fenced paved ourtyard.

- Renovated modern bathroom as well as laundry facilities.
- Open plan kitchen hosting timber cabinetry, dishlex dishwasher and