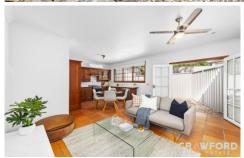

## 1 Pangari Place Lambton NSW

Gorgeous villa centrally located offering:

- 2 double sized bedrooms, both with built in robes and large windows.
- Combined lounge/ dining space with ceiling fan, split system air

conditioning and beautiful wooden

french doors which open to the rear fully fenced paved ourtyard.

- Renovated modern bathroom as well as laundry facilities.
- Open plan kitchen hosting timber cabinetry, dishlex dishwasher and