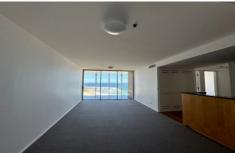

## Features include:

Master with ensuite, WIR and balcony
Second bedroom with built-in and balcony
Open plan kitchen/dining/lounge that opens to the enclosed
balcony with electric louvres and stunning ocean views
Timber kitchen with granite benchtops, gas cooking and
plenty of cupboard space
European laundry
Fully ducted air-conditioning throughout
Secure building with fob access