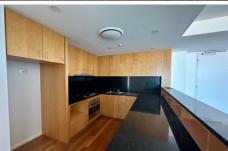

## Features include:

Master with ensuite, WIR and balcony
Second bedroom with built-in and balcony
Open plan kitchen/dining/lounge that opens to the enclosed
balcony with electric louvres and stunning ocean views
Timber kitchen with granite benchtops, gas cooking and
plenty of cupboard space
European laundry
Fully ducted air-conditioning throughout
Secure building with fob access