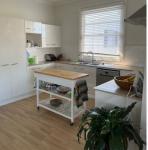

- \* 3 Bedrooms all with Built-in robes plus study.
- \* Main bedroom with sunroom and ensuite
- \* Bamboo Flooring throughout living areas
- \* Open plan living
- \* Stainless Steel Appliances
- \* 3 Toilets
- \* Large timber deck over looking the back yard
- \* Single garage with plenty of under house storage