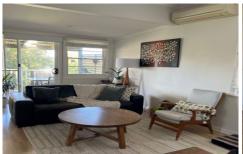

- \* 3 Bedrooms all with Built-in robes plus study.
- \* Main bedroom with sunroom and ensuite
- \* Bamboo Flooring throughout living areas
- \* Open plan living
- \* Stainless Steel Appliances
- \* 3 Toilets
- \* Large timber deck over looking the back yard
- \* Single garage with plenty of under house storage