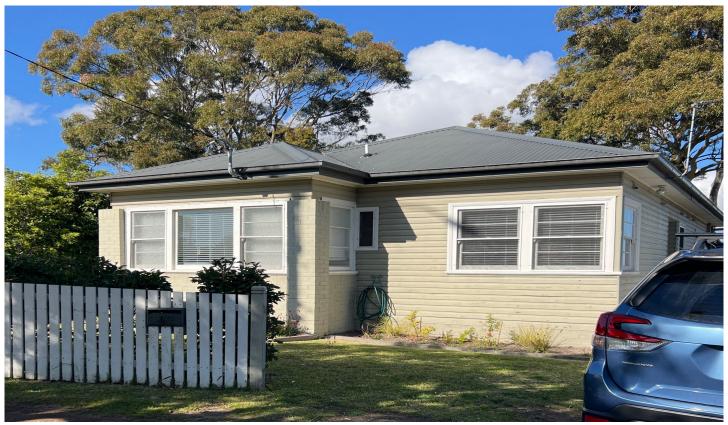

## 49 Grandview Road New Lambton Heights NSW

Beautifully presented 3 bedroom home with open plan living and dining, modern kitchen and large verandah which overlooks the fully fenced back yard.

This lovely property has many features which include:

- \* 3 Bedrooms all with Built-in robes plus study.
- \* Main bedroom with sunroom and ensuite
- \* Bamboo Flooring throughout living areas
- \* Open plan living
- \* Stainless Steel Appliances
- \* 3 Toilets
- \* Large timber deck over looking the back yard
- \* Single garage with plenty of under house storage