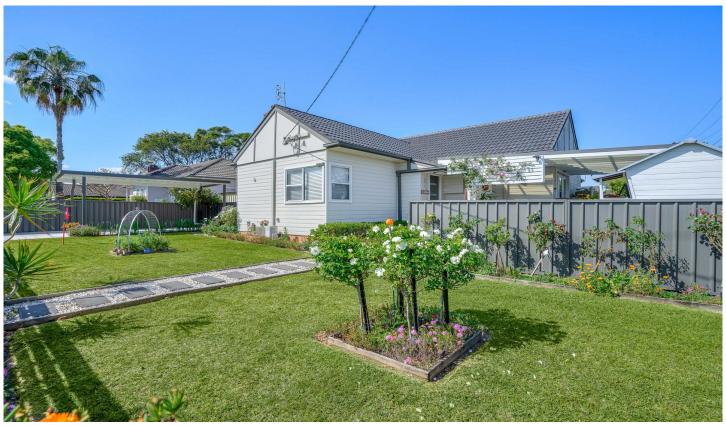

## 14 Wallarah Road Lambton NSW

Modern, fresh and recently refurbished 3 bedroom home features:

Multiple living spaces include the welcoming loungeroom with bifold glass doors opening onto a covered entertaining deck looking out to manicured yard and park beyond Recently renovated kitchen provides quality appliances with gas cooking and plentiful storage and bench space. Comfortable family room, laundry and new 2nd bathroom Ceiling fans & built-in robes to ALL three bedrooms Extras include: