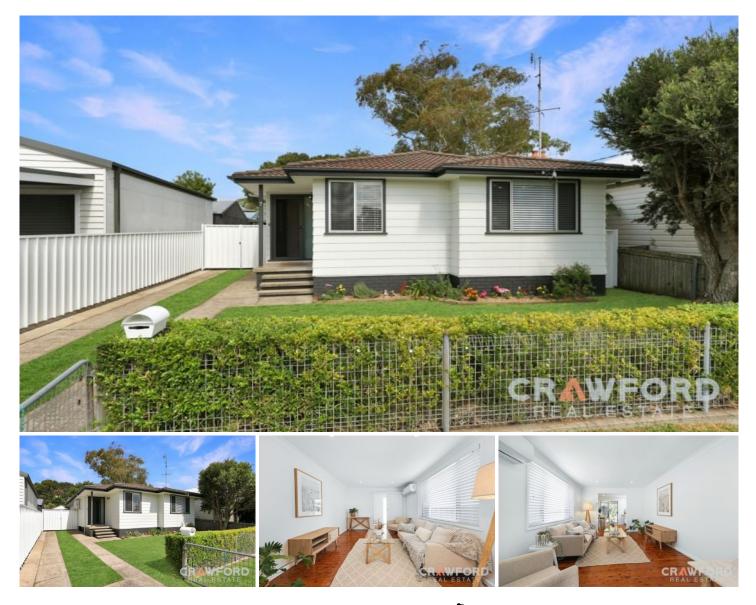

## 7 Wallarah Road Lambton NSW

This immaculate single storey 3 bedroom family home is sure to please with fresh light filled interiors and a welcoming ambience with instant appeal for young families or those ready to downsize.

The entry provides an immediate vista from the hallway to the living areas through to the tranquil leafy backyard. The air conditioned lounge room flows to the open plan dining and kitchen with sliding glass door to the covered rear deck for alfresco dining and entertaining.

The updated kitchen has the benefit of a skylight for additional natural light and features a return bench with breakfast bar, double pantry, dishwasher, gas cooktop and electric oven.

There are THREE bedrooms, 2 with built-in robes and an updated tiled bathroom featuring a separate shower, a bath and a separate toilet.

Enjoy the serenity of the private backyard with established leafy gardens providing a magical playground for children.