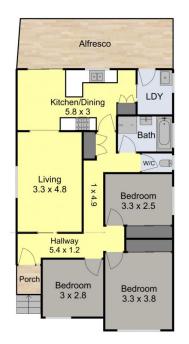

## 3 🎮 1 🚰 1 🚘

View

Land Size : 374 sqm

: https://www.crawfordrealestate.com.au/sale/ nsw/newcastle-region/lambton/residential/h ouse/7899115

Margaret Jensen 02 4957 6166

FEATURES INCLUDE:

Site Plan

CRAWFORD REAL ESTATE

7 Wallarah Road, Lambton

Measurements are approximate and are to be used as a guide only