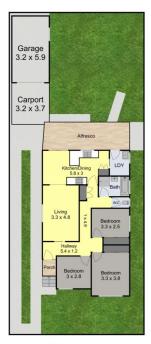

## 3 🎮 1 🚰 1 🚘

View

Land Size : 374 sqm

: https://www.crawfordrealestate.com.au/sale/ nsw/newcastle-region/lambton/residential/h ouse/7899115

Margaret Jensen 02 4957 6166

FEATURES INCLUDE:

Site Plan

CRAWFORD REAL ESTATE

7 Wallarah Road, Lambton

Measurements are approximate and are to be used as a guide only