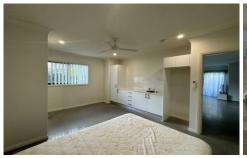

## 2d/130 Charlestown Road Kotara NSW

Studio-style, semi-self contained room for rent in a share house.

Studio has queen bed, wet bar kitchenette with sink for tea/coffee/brekkie, a private ensuite with large shower and lockable room. Ceiling fans and split system air conditioning to room.

- Central & Convenient Kotara location safe access to house on and off busy Charlestown road but house designed so very quiet inside (must to inspect)
- Share laundry and communal kitchen
- Unlimited NBN internet to the premise, yard maintenance & fortnightly cleaning of communal areas included in rent.