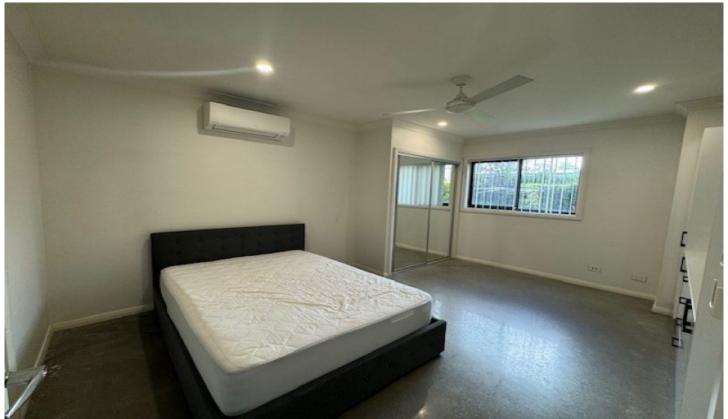

## 2d/130 Charlestown Road Kotara NSW

Studio-style, semi-self contained room for rent in a share house.

Studio has queen bed, wet bar kitchenette with sink for tea/coffee/brekkie, a private ensuite with large shower and lockable room. Ceiling fans and split system air conditioning to room.

- Central & Convenient Kotara location safe access to house on and off busy Charlestown road but house designed so very quiet inside (must to inspect)
- Share laundry and communal kitchen
- Unlimited NBN internet to the premise, yard maintenance & fortnightly cleaning of communal areas included in rent.