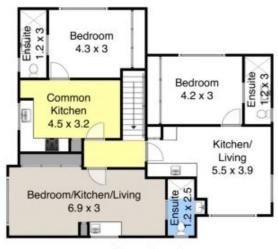

## 2d/130 Charlestown Road Kotara NSW

Studio-style, semi-self contained room for rent in a share house.

Studio has queen bed, wet bar kitchenette with sink for tea/coffee/brekkie, a private ensuite with large shower and lockable room. Ceiling fans and split system air conditioning to room.

- Central & Convenient Kotara location safe access to house on and off busy Charlestown road but house designed so very quiet inside (must to inspect)
- Share laundry and communal kitchen
- Unlimited NBN internet to the premise, yard maintenance & fortnightly cleaning of communal areas included in rent.

SUITS SINGLE PERSON ONLY
1 car space included
Available NOW
Sorry no pets
Only Crawford Real Estate applications accepted

\*To inspect our properties you must register so we can advise of any changes or cancellations . To register either

1 🚐 1 🚍 1 🗬

View: https://www.crawfordrealestate.com.au/lease/nsw /newcastle-region/kotara/residential/house/80020 53

Madelyn Morris 024957 6166

**Upper Level** 

Measurements are approximate and are to be used as a guide only