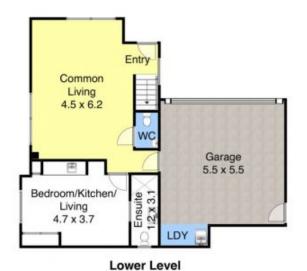

## 2d/130 Charlestown Road Kotara NSW

Studio-style, semi-self contained room for rent in a share house.

Studio has queen bed, wet bar kitchenette with sink for tea/coffee/brekkie, a private ensuite with large shower and lockable room. Ceiling fans and split system air conditioning to room.

- Central & Convenient Kotara location safe access to house on and off busy Charlestown road but house designed so very quiet inside (must to inspect)
- Share laundry and communal kitchen
- Unlimited NBN internet to the premise, yard maintenance & fortnightly cleaning of communal areas included in rent.

SUITS SINGLE PERSON ONLY
1 car space included
Available NOW
Sorry no pets
Only Crawford Real Estate applications accepted

\*To inspect our properties you must register so we can advise of any changes or cancellations . To register either

1 🚐 1 🚍 1 🗬

View: https://www.crawfordrealestate.com.au/lease/nsw /newcastle-region/kotara/residential/house/80020 53

Madelyn Morris 024957 6166

**Upper Level** 

Measurements are approximate and are to be used as a guide only